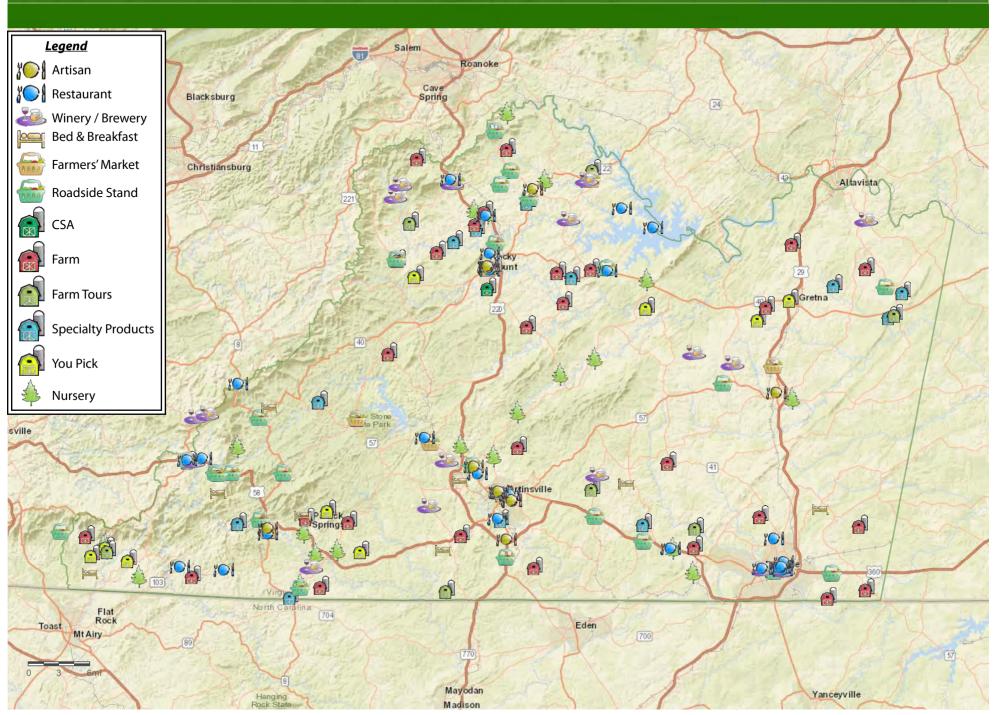

# Farmers' Markets

**Farmers' markets** provide an opportunity to connect farmers and consumers. These markets help educate consumers about locally grown food and allow farmers to do demonstrations and share recipes and cooking instructions for a variety of products. A number of farmers' markets are found in many communities throughout the region. Represented on the map, here is a list of market locations: