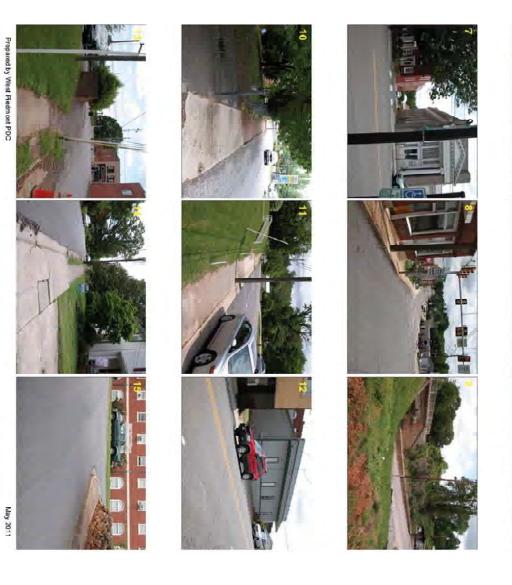

Appendix B – WPPD Sidewalk Inventories

Prepared by West Piedmont PDC, October 2011. D.W. Rakes & Joe Bonanno

| Francis Street                                                                                                                                                                                                                                                                                                                                                                                                                                                                                                                                                                                                                                                                                                                                                                                                                                                                                                                                                                                                                                                                                                                                                                                                                                                                                                                                                                                                                                                                                                                                                                                                                                                                                                                                                                                                                                                                                                                                                                                                                                                                                                                 | Franklin Supet                                                                                                                                           | Franklin Statest                                                                                                                                                     | House, appared                                                                                                             | Haridin Street                                                                                                                                    | Harkille Street                                                                                                                                                                                                                                                                                                                                      | Franklie Street                                                                                                    | Franklin Street                                                                                                                                                         | Floyd/serue                                                                                          | Floyd Avenue                                                                                                                                                                                                                                                                                                                                                                                                                                                                                                                                                                                                                                                                                                                                                                                                                                                                                                                                                                                                                                                                                                                                                                                                                                                                                                                                                                                                                                                                                                                                                                                                                                                                                                                                                                                                                                                                                                                                                                                                                                                                                                                   | Floyd Avenue              | East Street                                             | Denald Aversal                           | Denald Avenue           | Damond Avenue                                                                                                                                                                                                                                                                                                                                                                                       | Dest Street                                                              | Dent Super | Dent Street                            | tests titus sem                                                                                        | West Court Street                                                                                                                                                                                                                                                       | East Coult Street                                                                                                                                                                                                                         | East Court Street                                                                              | Fait Court Street                                                                                                                                                                                                                                                                                     | Fact Court Street                                                                                                                                                                                                             | East Court Street                                                         | West College Street                            | TOTAL CONTROL OF THE                                                                              | East College Street           | Clatterre Avenue                                        | Clathorne Avenue | Claiborne Avenue | West Church Street                                                                                                                                                                                                                                                                                                                                                                                                                                                                                                                                                                                                                                                                                                                                                                                                                                                                                                                                                                                                                                                                                                                                                                                                                                                                                                                                                                                                                                                                                                                                                                                                                                                                                                                                                                                                                                                                                                                                                                                                                                                                                                             | West Church Street                                                                                  | West Church Street                    | East Church Street                                                                                                         | Fast Church Street                         | Anderson Street              |
|--------------------------------------------------------------------------------------------------------------------------------------------------------------------------------------------------------------------------------------------------------------------------------------------------------------------------------------------------------------------------------------------------------------------------------------------------------------------------------------------------------------------------------------------------------------------------------------------------------------------------------------------------------------------------------------------------------------------------------------------------------------------------------------------------------------------------------------------------------------------------------------------------------------------------------------------------------------------------------------------------------------------------------------------------------------------------------------------------------------------------------------------------------------------------------------------------------------------------------------------------------------------------------------------------------------------------------------------------------------------------------------------------------------------------------------------------------------------------------------------------------------------------------------------------------------------------------------------------------------------------------------------------------------------------------------------------------------------------------------------------------------------------------------------------------------------------------------------------------------------------------------------------------------------------------------------------------------------------------------------------------------------------------------------------------------------------------------------------------------------------------|----------------------------------------------------------------------------------------------------------------------------------------------------------|----------------------------------------------------------------------------------------------------------------------------------------------------------------------|----------------------------------------------------------------------------------------------------------------------------|---------------------------------------------------------------------------------------------------------------------------------------------------|------------------------------------------------------------------------------------------------------------------------------------------------------------------------------------------------------------------------------------------------------------------------------------------------------------------------------------------------------|--------------------------------------------------------------------------------------------------------------------|-------------------------------------------------------------------------------------------------------------------------------------------------------------------------|------------------------------------------------------------------------------------------------------|--------------------------------------------------------------------------------------------------------------------------------------------------------------------------------------------------------------------------------------------------------------------------------------------------------------------------------------------------------------------------------------------------------------------------------------------------------------------------------------------------------------------------------------------------------------------------------------------------------------------------------------------------------------------------------------------------------------------------------------------------------------------------------------------------------------------------------------------------------------------------------------------------------------------------------------------------------------------------------------------------------------------------------------------------------------------------------------------------------------------------------------------------------------------------------------------------------------------------------------------------------------------------------------------------------------------------------------------------------------------------------------------------------------------------------------------------------------------------------------------------------------------------------------------------------------------------------------------------------------------------------------------------------------------------------------------------------------------------------------------------------------------------------------------------------------------------------------------------------------------------------------------------------------------------------------------------------------------------------------------------------------------------------------------------------------------------------------------------------------------------------|---------------------------|---------------------------------------------------------|------------------------------------------|-------------------------|-----------------------------------------------------------------------------------------------------------------------------------------------------------------------------------------------------------------------------------------------------------------------------------------------------------------------------------------------------------------------------------------------------|--------------------------------------------------------------------------|------------|----------------------------------------|--------------------------------------------------------------------------------------------------------|-------------------------------------------------------------------------------------------------------------------------------------------------------------------------------------------------------------------------------------------------------------------------|-------------------------------------------------------------------------------------------------------------------------------------------------------------------------------------------------------------------------------------------|------------------------------------------------------------------------------------------------|-------------------------------------------------------------------------------------------------------------------------------------------------------------------------------------------------------------------------------------------------------------------------------------------------------|-------------------------------------------------------------------------------------------------------------------------------------------------------------------------------------------------------------------------------|---------------------------------------------------------------------------|------------------------------------------------|---------------------------------------------------------------------------------------------------|-------------------------------|---------------------------------------------------------|------------------|------------------|--------------------------------------------------------------------------------------------------------------------------------------------------------------------------------------------------------------------------------------------------------------------------------------------------------------------------------------------------------------------------------------------------------------------------------------------------------------------------------------------------------------------------------------------------------------------------------------------------------------------------------------------------------------------------------------------------------------------------------------------------------------------------------------------------------------------------------------------------------------------------------------------------------------------------------------------------------------------------------------------------------------------------------------------------------------------------------------------------------------------------------------------------------------------------------------------------------------------------------------------------------------------------------------------------------------------------------------------------------------------------------------------------------------------------------------------------------------------------------------------------------------------------------------------------------------------------------------------------------------------------------------------------------------------------------------------------------------------------------------------------------------------------------------------------------------------------------------------------------------------------------------------------------------------------------------------------------------------------------------------------------------------------------------------------------------------------------------------------------------------------------|-----------------------------------------------------------------------------------------------------|---------------------------------------|----------------------------------------------------------------------------------------------------------------------------|--------------------------------------------|------------------------------|
| -                                                                                                                                                                                                                                                                                                                                                                                                                                                                                                                                                                                                                                                                                                                                                                                                                                                                                                                                                                                                                                                                                                                                                                                                                                                                                                                                                                                                                                                                                                                                                                                                                                                                                                                                                                                                                                                                                                                                                                                                                                                                                                                              | -2                                                                                                                                                       | 6                                                                                                                                                                    |                                                                                                                            | 4                                                                                                                                                 | ur                                                                                                                                                                                                                                                                                                                                                   | м                                                                                                                  | +                                                                                                                                                                       | 4                                                                                                    | 4                                                                                                                                                                                                                                                                                                                                                                                                                                                                                                                                                                                                                                                                                                                                                                                                                                                                                                                                                                                                                                                                                                                                                                                                                                                                                                                                                                                                                                                                                                                                                                                                                                                                                                                                                                                                                                                                                                                                                                                                                                                                                                                              | 2 1                       | -                                                       | 140 64                                   | -                       |                                                                                                                                                                                                                                                                                                                                                                                                     | jut                                                                      | z          |                                        | 1                                                                                                      | ō.                                                                                                                                                                                                                                                                      | i.e.                                                                                                                                                                                                                                      |                                                                                                | -                                                                                                                                                                                                                                                                                                     | N                                                                                                                                                                                                                             | 1                                                                         | 4                                              |                                                                                                   | +                             | 4                                                       | (d)              |                  | ъ.                                                                                                                                                                                                                                                                                                                                                                                                                                                                                                                                                                                                                                                                                                                                                                                                                                                                                                                                                                                                                                                                                                                                                                                                                                                                                                                                                                                                                                                                                                                                                                                                                                                                                                                                                                                                                                                                                                                                                                                                                                                                                                                             | 10                                                                                                  | 4                                     | w 84                                                                                                                       |                                            | Section                      |
| 3.                                                                                                                                                                                                                                                                                                                                                                                                                                                                                                                                                                                                                                                                                                                                                                                                                                                                                                                                                                                                                                                                                                                                                                                                                                                                                                                                                                                                                                                                                                                                                                                                                                                                                                                                                                                                                                                                                                                                                                                                                                                                                                                             | 257                                                                                                                                                      | 970                                                                                                                                                                  | nt                                                                                                                         | 30%                                                                                                                                               | 278                                                                                                                                                                                                                                                                                                                                                  | 408                                                                                                                | 154                                                                                                                                                                     | 171                                                                                                  | 687                                                                                                                                                                                                                                                                                                                                                                                                                                                                                                                                                                                                                                                                                                                                                                                                                                                                                                                                                                                                                                                                                                                                                                                                                                                                                                                                                                                                                                                                                                                                                                                                                                                                                                                                                                                                                                                                                                                                                                                                                                                                                                                            | 126                       | 847                                                     | 1576                                     | 159                     | 1011                                                                                                                                                                                                                                                                                                                                                                                                | 1                                                                        | 79         | 587                                    | FCL                                                                                                    | 486                                                                                                                                                                                                                                                                     | 216                                                                                                                                                                                                                                       | 235                                                                                            | 28                                                                                                                                                                                                                                                                                                    | 1,163                                                                                                                                                                                                                         | 831                                                                       | 100                                            | 200                                                                                               | 126                           | 359                                                     | 677              | 1083             | 179                                                                                                                                                                                                                                                                                                                                                                                                                                                                                                                                                                                                                                                                                                                                                                                                                                                                                                                                                                                                                                                                                                                                                                                                                                                                                                                                                                                                                                                                                                                                                                                                                                                                                                                                                                                                                                                                                                                                                                                                                                                                                                                            | 80                                                                                                  | 337                                   | 385                                                                                                                        | 222                                        | Length<br>784                |
| Wh-54                                                                                                                                                                                                                                                                                                                                                                                                                                                                                                                                                                                                                                                                                                                                                                                                                                                                                                                                                                                                                                                                                                                                                                                                                                                                                                                                                                                                                                                                                                                                                                                                                                                                                                                                                                                                                                                                                                                                                                                                                                                                                                                          | 59                                                                                                                                                       | NP 20                                                                                                                                                                | 8                                                                                                                          | ar.                                                                                                                                               | 15                                                                                                                                                                                                                                                                                                                                                   | Vm557                                                                                                              | W6,7-13                                                                                                                                                                 | U)                                                                                                   | 5                                                                                                                                                                                                                                                                                                                                                                                                                                                                                                                                                                                                                                                                                                                                                                                                                                                                                                                                                                                                                                                                                                                                                                                                                                                                                                                                                                                                                                                                                                                                                                                                                                                                                                                                                                                                                                                                                                                                                                                                                                                                                                                              | Vrh S.Nd                  | 45                                                      | 45                                       | 101                     | - 8                                                                                                                                                                                                                                                                                                                                                                                                 | u                                                                        | 5          | 6,5                                    | 5.5                                                                                                    | Vilu4-23                                                                                                                                                                                                                                                                | B                                                                                                                                                                                                                                         | 6                                                                                              | W                                                                                                                                                                                                                                                                                                     | -                                                                                                                                                                                                                             |                                                                           | U                                              | . 8                                                                                               | 5                             | Wb4.555                                                 | os I             | VILSE<br>VILSE   | Vib.15.7.5                                                                                                                                                                                                                                                                                                                                                                                                                                                                                                                                                                                                                                                                                                                                                                                                                                                                                                                                                                                                                                                                                                                                                                                                                                                                                                                                                                                                                                                                                                                                                                                                                                                                                                                                                                                                                                                                                                                                                                                                                                                                                                                     | 13                                                                                                  | 3                                     | U U                                                                                                                        | 3                                          | as white                     |
| ī                                                                                                                                                                                                                                                                                                                                                                                                                                                                                                                                                                                                                                                                                                                                                                                                                                                                                                                                                                                                                                                                                                                                                                                                                                                                                                                                                                                                                                                                                                                                                                                                                                                                                                                                                                                                                                                                                                                                                                                                                                                                                                                              |                                                                                                                                                          |                                                                                                                                                                      |                                                                                                                            |                                                                                                                                                   | Part (5)                                                                                                                                                                                                                                                                                                                                             | ,                                                                                                                  | 7                                                                                                                                                                       |                                                                                                      | Y.                                                                                                                                                                                                                                                                                                                                                                                                                                                                                                                                                                                                                                                                                                                                                                                                                                                                                                                                                                                                                                                                                                                                                                                                                                                                                                                                                                                                                                                                                                                                                                                                                                                                                                                                                                                                                                                                                                                                                                                                                                                                                                                             | ,                         |                                                         |                                          | No.                     |                                                                                                                                                                                                                                                                                                                                                                                                     | ļ                                                                        | ,          | +                                      |                                                                                                        | ,                                                                                                                                                                                                                                                                       | Ť                                                                                                                                                                                                                                         | -                                                                                              | 0                                                                                                                                                                                                                                                                                                     |                                                                                                                                                                                                                               | 1                                                                         |                                                |                                                                                                   |                               | 1                                                       | ,                | Part (2)         | -                                                                                                                                                                                                                                                                                                                                                                                                                                                                                                                                                                                                                                                                                                                                                                                                                                                                                                                                                                                                                                                                                                                                                                                                                                                                                                                                                                                                                                                                                                                                                                                                                                                                                                                                                                                                                                                                                                                                                                                                                                                                                                                              | -)-                                                                                                 |                                       |                                                                                                                            |                                            | Grass                        |
| Satous From Manh V. to industrial entrance with railroad creating for numeratives () enable in lampoints, in this incorpactic, coveral direct trees, a policient in edebuils, and at U.S. Post ilou just bestills seasowalt, railwoods bestilly transferres to explait and fairly deep contract comp is from at 110A Frankin K., which is preparable dars to exhibit a post-better impediment to elevate deposit, solvenit door to entract the fairly solvenit door the fairly solvenit door the fairly solvenit door to entract the fairly solvenit door to entract the fairly solvenit door to entract the fairly solvenit door | Extends from Hale St, to Main St., slongated curb cut at Hate St, at interaction with Main St. out it and stanged crosswalk extending across Familia St. | Multiple languath in viewalk. I podestion out out on observal across from reduction instance with railized consing two name street; takly steep indice at discussiy. | Fatewate from parking left on south end to High St.; cut's cut and south end at purking by: multiple temporar is independ. | Estends from Chaborne Ave. to parking for could of Hale SC; sidewalk Balbi-out with Clabborne<br>Ave; / Norothus, 2 frash receptuales an oldewalk | Enands from W. Church to Californa Asso, crosspall/Jush rat with W. Church St., contains<br>sweetal benther, planteer, malbox, trash neighbods, 2 sweepaper departures Imagnosts, and the<br>hydroids sciencial fronte many bisnesses; 5 ft., yielde graph, hub-out exact W. Church and brab-<br>out at Calborner, disasped crosswall with Calabone. | Extends from Warren 3C, to W. Church Sc; several signposts, lenguises, brash recept ades, and 1 bouch in sidewalk. | Extends from end of Poyd Ave, to Warren St.; Systems Caropy supports in 146-eath near<br>Warren, and newsjaper venting machine on segment; tramped onseauth with Warren | Extends from Frankin Ave. to W. Court St.; most of sidewalk is about same level as street parentent. | poor production of the state of | on Man St, to Bank St; or | tipe utilly poles in idewalk; sidewalk nots at east our | Fore apartment complex to East Court St. | ment fronts apartments. | Louated mear intersection of Transian St. advergade businesses; salewards fieldy an acely-painted by<br>business escalabiliments; multiple obstructions including membersheller ramp for beautraces; ail<br>could/coverig sends, and godde vines; on Transian St., images with public salewards.<br>Moreons and acelybra much stillar paties, insulatively, visioness, and heaterst in stillarship. | No rurb out either end; very short segment, one utility pole is stewark. | *          | Multiple of Rity poles within sidewalk | Cust suit with Warren St. almost non-existent, one valinty pole and grade wines chasted in external in | East and of West Court St. is naturally, aft.; 25 ff., public space containing benches, trees:<br>lamposits, is compared of study and concrete, and conjudg software, at curb cass further west,<br>treastitions to 4.5 ft. to 5.5 ft.; multiple lamposits on solerada. | Serend signs in subsendit met to contivendate width of \$5 -95 ft. in Food of \$5 East Court \$1,0<br>differing better at each end of seament; we only out with Meste Are, or differity with Matin \$1, -<br>faces across basi Court \$1. | Aux west of Soode Building to Main St. Two rather poles, signs, and a few hydrant in sidewalk. | At west east, utility pole and guide ware provaile obstructing cush our; several utility poles and 2<br>again in allowak segments no cush con at Dictional Aver, small portron of this segment is 14 ft.<br>while just west of the Goods building regiments connected a power ment complex soldwalls. | Raining at east and due to coloret, stiftwals fronts spatfment complex and convexts to internal particular consistent network; several stifling point and one signpost in odewalls; stong grade; no sum cut with Orchand Ava. | School to Wayy Coger In; steep grade, no cush out at east and mean school | ak; sichwalk continuous acenss (ardar Ave. (no | Heighler cutt out at intersection with Spring St. (needs improvement); willity poles and hybrant. | th sax only with Franklin St. | Costans Light port; idenally bolts out neur Frankin St. | wal miley        | 5 8              | Calcular reds perseny along West Chards St.; no colle cut on seat and, the inferendation and this week cut in all week and; I signified set I hydraut within segment, thanh recoptable man west look.  Seemal utility colors is inferend; handral imposed along tight handral of chards; 2-ft, water title of Seemal utility colors is inferend. Therefore imposed in the state of the second section of the section of the second section of the second section of the section of the second section of the sec | 1. Immpost and 2 sign posts in sidewalk: curb cat with Randolph St. has approximately one-inchitip. | and 2 sign posts in sidewall; no curb | I utility pole in segment no curb out with Maple Several utility poles in adewait; no curb out with Scott St., sivep grade | an due to elevation of segment near church | ak curb cut only at Dent St. |