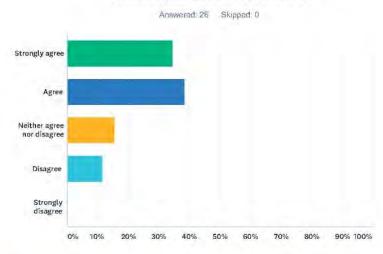

### Q9 Pedestrian infrastructure (sidewalks, crosswalks, etc.) should be a high priority in my community/region/service area.

| ANSWER CHOICES             | RESPONSES |    |
|----------------------------|-----------|----|
| Strongly agree             | 38.46%    | 10 |
| Agree                      | 42.31%    | 11 |
| Neither agree nor disagree | 11.54%    | 3  |
| Disagree                   | 7.69%     | 2  |
| Strongly disagree          | 0.00%     | 0  |
| TOTAL                      |           | 26 |