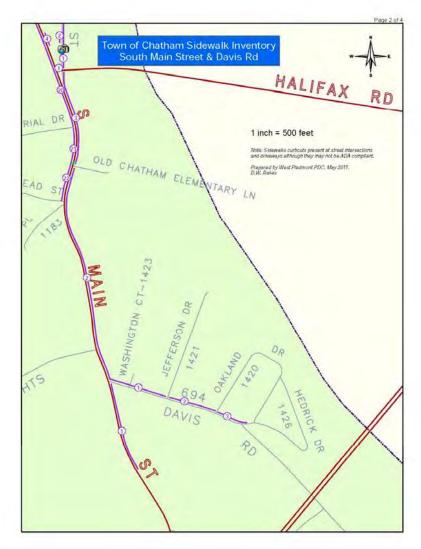

Appendix B – WPPD Sidewalk Inventories

Prepared by West Piedmont PDC, October 2011. D.W. Rakes & Joe Bonanno

| Francis Street                                                                                                                                                                                                                                                                                                                                                                                                                                                                                                                                                                                                                                                                                                                                                                                                                                                                                                                                                                                                                                                                                                                                                                                                                                                                                                                                                                                                                                                                                                                                                                                                                                                                                                                                                                                                                                                                                                                                                                                                                                                                                                                 | Franklin Supet                                                                                                                                           | Franklin Statest                                                                                                                                                     | House, appared                                                                                                             | Haridin Street                                                                                                                                    | Harkille Street                                                                                                                                                                                                                                                                                                                                      | Franklie Street                                                                                                    | Franklin Street                                                                                                                                                         | Floyd/serue                                                                                          | Floyd Avenue                                                                                                                                                                                                                                                                                                                                                                                                                                                                                                                                                                                                                                                                                                                                                                                                                                                                                                                                                                                                                                                                                                                                                                                                                                                                                                                                                                                                                                                                                                                                                                                                                                                                                                                                                                                                                                                                                                                                                                                                                                                                                                                   | Floyd Avenue              | East Street                                             | Denald Aversal                           | Denald Avenue           | Damond Avenue                                                                                                                                                                                                                                                                                                                                                                                       | Dest Street                                                              | Dent Super | Dent Street                            | tests titus sem                                                                                        | West Court Street                                                                                                                                                                                                                                                       | East Coult Street                                                                                                                                                                                                                         | East Court Street                                                                              | Fait Court Street                                                                                                                                                                                                                                                                                     | Fact Court Street                                                                                                                                                                                                             | East Court Street                                                         | West College Street                            | TOTAL CONTROL OF THE                                                                              | East College Street           | Clatterre Avenue                                        | Clathorne Avenue | Claiborne Avenue | West Church Street                                                                                                                                                                                                                                                                                                                                                                                                                                                                                                                                                                                                                                                                                                                                                                                                                                                                                                                                                                                                                                                                                                                                                                                                                                                                                                                                                                                                                                                                                                                                                                                                                                                                                                                                                                                                                                                                                                                                                                                                                                                                                                             | West Church Street                                                                                  | West Church Street                    | East Church Street                                                                                                         | Fast Church Street                         | Anderson Street              |
|--------------------------------------------------------------------------------------------------------------------------------------------------------------------------------------------------------------------------------------------------------------------------------------------------------------------------------------------------------------------------------------------------------------------------------------------------------------------------------------------------------------------------------------------------------------------------------------------------------------------------------------------------------------------------------------------------------------------------------------------------------------------------------------------------------------------------------------------------------------------------------------------------------------------------------------------------------------------------------------------------------------------------------------------------------------------------------------------------------------------------------------------------------------------------------------------------------------------------------------------------------------------------------------------------------------------------------------------------------------------------------------------------------------------------------------------------------------------------------------------------------------------------------------------------------------------------------------------------------------------------------------------------------------------------------------------------------------------------------------------------------------------------------------------------------------------------------------------------------------------------------------------------------------------------------------------------------------------------------------------------------------------------------------------------------------------------------------------------------------------------------|----------------------------------------------------------------------------------------------------------------------------------------------------------|----------------------------------------------------------------------------------------------------------------------------------------------------------------------|----------------------------------------------------------------------------------------------------------------------------|---------------------------------------------------------------------------------------------------------------------------------------------------|------------------------------------------------------------------------------------------------------------------------------------------------------------------------------------------------------------------------------------------------------------------------------------------------------------------------------------------------------|--------------------------------------------------------------------------------------------------------------------|-------------------------------------------------------------------------------------------------------------------------------------------------------------------------|------------------------------------------------------------------------------------------------------|--------------------------------------------------------------------------------------------------------------------------------------------------------------------------------------------------------------------------------------------------------------------------------------------------------------------------------------------------------------------------------------------------------------------------------------------------------------------------------------------------------------------------------------------------------------------------------------------------------------------------------------------------------------------------------------------------------------------------------------------------------------------------------------------------------------------------------------------------------------------------------------------------------------------------------------------------------------------------------------------------------------------------------------------------------------------------------------------------------------------------------------------------------------------------------------------------------------------------------------------------------------------------------------------------------------------------------------------------------------------------------------------------------------------------------------------------------------------------------------------------------------------------------------------------------------------------------------------------------------------------------------------------------------------------------------------------------------------------------------------------------------------------------------------------------------------------------------------------------------------------------------------------------------------------------------------------------------------------------------------------------------------------------------------------------------------------------------------------------------------------------|---------------------------|---------------------------------------------------------|------------------------------------------|-------------------------|-----------------------------------------------------------------------------------------------------------------------------------------------------------------------------------------------------------------------------------------------------------------------------------------------------------------------------------------------------------------------------------------------------|--------------------------------------------------------------------------|------------|----------------------------------------|--------------------------------------------------------------------------------------------------------|-------------------------------------------------------------------------------------------------------------------------------------------------------------------------------------------------------------------------------------------------------------------------|-------------------------------------------------------------------------------------------------------------------------------------------------------------------------------------------------------------------------------------------|------------------------------------------------------------------------------------------------|-------------------------------------------------------------------------------------------------------------------------------------------------------------------------------------------------------------------------------------------------------------------------------------------------------|-------------------------------------------------------------------------------------------------------------------------------------------------------------------------------------------------------------------------------|---------------------------------------------------------------------------|------------------------------------------------|---------------------------------------------------------------------------------------------------|-------------------------------|---------------------------------------------------------|------------------|------------------|--------------------------------------------------------------------------------------------------------------------------------------------------------------------------------------------------------------------------------------------------------------------------------------------------------------------------------------------------------------------------------------------------------------------------------------------------------------------------------------------------------------------------------------------------------------------------------------------------------------------------------------------------------------------------------------------------------------------------------------------------------------------------------------------------------------------------------------------------------------------------------------------------------------------------------------------------------------------------------------------------------------------------------------------------------------------------------------------------------------------------------------------------------------------------------------------------------------------------------------------------------------------------------------------------------------------------------------------------------------------------------------------------------------------------------------------------------------------------------------------------------------------------------------------------------------------------------------------------------------------------------------------------------------------------------------------------------------------------------------------------------------------------------------------------------------------------------------------------------------------------------------------------------------------------------------------------------------------------------------------------------------------------------------------------------------------------------------------------------------------------------|-----------------------------------------------------------------------------------------------------|---------------------------------------|----------------------------------------------------------------------------------------------------------------------------|--------------------------------------------|------------------------------|
| -                                                                                                                                                                                                                                                                                                                                                                                                                                                                                                                                                                                                                                                                                                                                                                                                                                                                                                                                                                                                                                                                                                                                                                                                                                                                                                                                                                                                                                                                                                                                                                                                                                                                                                                                                                                                                                                                                                                                                                                                                                                                                                                              | -2                                                                                                                                                       | 6                                                                                                                                                                    |                                                                                                                            | 4                                                                                                                                                 | ur                                                                                                                                                                                                                                                                                                                                                   | м                                                                                                                  | +                                                                                                                                                                       | 4                                                                                                    | 4                                                                                                                                                                                                                                                                                                                                                                                                                                                                                                                                                                                                                                                                                                                                                                                                                                                                                                                                                                                                                                                                                                                                                                                                                                                                                                                                                                                                                                                                                                                                                                                                                                                                                                                                                                                                                                                                                                                                                                                                                                                                                                                              | 2 1                       | -                                                       | 140 64                                   | -                       |                                                                                                                                                                                                                                                                                                                                                                                                     | jut                                                                      | z          |                                        | 1                                                                                                      | ō.                                                                                                                                                                                                                                                                      | i.e.                                                                                                                                                                                                                                      |                                                                                                | -                                                                                                                                                                                                                                                                                                     | N                                                                                                                                                                                                                             | 1                                                                         | 4                                              |                                                                                                   | +                             | 4                                                       | (d)              |                  | ъ.                                                                                                                                                                                                                                                                                                                                                                                                                                                                                                                                                                                                                                                                                                                                                                                                                                                                                                                                                                                                                                                                                                                                                                                                                                                                                                                                                                                                                                                                                                                                                                                                                                                                                                                                                                                                                                                                                                                                                                                                                                                                                                                             | 10                                                                                                  | 4                                     | w 84                                                                                                                       |                                            | Section                      |
| 3.                                                                                                                                                                                                                                                                                                                                                                                                                                                                                                                                                                                                                                                                                                                                                                                                                                                                                                                                                                                                                                                                                                                                                                                                                                                                                                                                                                                                                                                                                                                                                                                                                                                                                                                                                                                                                                                                                                                                                                                                                                                                                                                             | 257                                                                                                                                                      | 970                                                                                                                                                                  | nt                                                                                                                         | 30%                                                                                                                                               | 278                                                                                                                                                                                                                                                                                                                                                  | 408                                                                                                                | 154                                                                                                                                                                     | 171                                                                                                  | 687                                                                                                                                                                                                                                                                                                                                                                                                                                                                                                                                                                                                                                                                                                                                                                                                                                                                                                                                                                                                                                                                                                                                                                                                                                                                                                                                                                                                                                                                                                                                                                                                                                                                                                                                                                                                                                                                                                                                                                                                                                                                                                                            | 126                       | 847                                                     | 1576                                     | 159                     | 1011                                                                                                                                                                                                                                                                                                                                                                                                | 1                                                                        | 79         | 587                                    | FCL                                                                                                    | 486                                                                                                                                                                                                                                                                     | 216                                                                                                                                                                                                                                       | 235                                                                                            | 28                                                                                                                                                                                                                                                                                                    | 1,163                                                                                                                                                                                                                         | 831                                                                       | 100                                            | 200                                                                                               | 126                           | 359                                                     | 677              | 1083             | 179                                                                                                                                                                                                                                                                                                                                                                                                                                                                                                                                                                                                                                                                                                                                                                                                                                                                                                                                                                                                                                                                                                                                                                                                                                                                                                                                                                                                                                                                                                                                                                                                                                                                                                                                                                                                                                                                                                                                                                                                                                                                                                                            | 80                                                                                                  | 337                                   | 385                                                                                                                        | 222                                        | Length<br>784                |
| Wh-54                                                                                                                                                                                                                                                                                                                                                                                                                                                                                                                                                                                                                                                                                                                                                                                                                                                                                                                                                                                                                                                                                                                                                                                                                                                                                                                                                                                                                                                                                                                                                                                                                                                                                                                                                                                                                                                                                                                                                                                                                                                                                                                          | 59                                                                                                                                                       | NP 20                                                                                                                                                                | 8                                                                                                                          | ar.                                                                                                                                               | 15                                                                                                                                                                                                                                                                                                                                                   | Vm557                                                                                                              | W6,7-13                                                                                                                                                                 | U)                                                                                                   | 5                                                                                                                                                                                                                                                                                                                                                                                                                                                                                                                                                                                                                                                                                                                                                                                                                                                                                                                                                                                                                                                                                                                                                                                                                                                                                                                                                                                                                                                                                                                                                                                                                                                                                                                                                                                                                                                                                                                                                                                                                                                                                                                              | Vrh S.Nd                  | 45                                                      | 45                                       | 101                     | - 8                                                                                                                                                                                                                                                                                                                                                                                                 | u                                                                        | 5          | 6,5                                    | 5.5                                                                                                    | Vilu4-23                                                                                                                                                                                                                                                                | B                                                                                                                                                                                                                                         | 6                                                                                              | W                                                                                                                                                                                                                                                                                                     | -                                                                                                                                                                                                                             |                                                                           | U                                              | . 8                                                                                               | 5                             | Wb4.555                                                 | os I             | VILSE<br>VILSE   | Vib.15.7.5                                                                                                                                                                                                                                                                                                                                                                                                                                                                                                                                                                                                                                                                                                                                                                                                                                                                                                                                                                                                                                                                                                                                                                                                                                                                                                                                                                                                                                                                                                                                                                                                                                                                                                                                                                                                                                                                                                                                                                                                                                                                                                                     | 13                                                                                                  | 3                                     | U U                                                                                                                        | 3                                          | as white                     |
| ī                                                                                                                                                                                                                                                                                                                                                                                                                                                                                                                                                                                                                                                                                                                                                                                                                                                                                                                                                                                                                                                                                                                                                                                                                                                                                                                                                                                                                                                                                                                                                                                                                                                                                                                                                                                                                                                                                                                                                                                                                                                                                                                              |                                                                                                                                                          |                                                                                                                                                                      |                                                                                                                            |                                                                                                                                                   | Part (5)                                                                                                                                                                                                                                                                                                                                             | ,                                                                                                                  | 7                                                                                                                                                                       |                                                                                                      | Y.                                                                                                                                                                                                                                                                                                                                                                                                                                                                                                                                                                                                                                                                                                                                                                                                                                                                                                                                                                                                                                                                                                                                                                                                                                                                                                                                                                                                                                                                                                                                                                                                                                                                                                                                                                                                                                                                                                                                                                                                                                                                                                                             | ,                         |                                                         |                                          | No.                     |                                                                                                                                                                                                                                                                                                                                                                                                     | ļ                                                                        | ,          | +                                      |                                                                                                        | ,                                                                                                                                                                                                                                                                       | Ť                                                                                                                                                                                                                                         | -                                                                                              | 0                                                                                                                                                                                                                                                                                                     |                                                                                                                                                                                                                               | 1                                                                         |                                                |                                                                                                   |                               | 1                                                       | ,                | Part (2)         | -                                                                                                                                                                                                                                                                                                                                                                                                                                                                                                                                                                                                                                                                                                                                                                                                                                                                                                                                                                                                                                                                                                                                                                                                                                                                                                                                                                                                                                                                                                                                                                                                                                                                                                                                                                                                                                                                                                                                                                                                                                                                                                                              | -)-                                                                                                 |                                       |                                                                                                                            |                                            | Grass                        |
| Satous From Manh V. to industrial entrance with railroad creating for numeratives () enable in lampoints, in this incorpactic, coveral direct trees, a policient in edebuils, and at U.S. Post ilou just bestills seasowalt, railwoods bestilly transferres to explait and fairly deep contract comp is from at 110A Frankin K., which is preparable dars to exhibit a post-better impediment to elevate deposit, solvenit door to entract the fairly solvenit door the fairly solvenit door the fairly solvenit door to entract the fairly solvenit door to entract the fairly solvenit door to entract the fairly solvenit door | Extends from Hale St, to Main St., slongated curb cut at Hate St, at interaction with Main St. out it and stanged crosswalk extending across Familia St. | Multiple languath in viewalk. I podestion out out on observal across from reduction instance with railized consing two name street; takly steep indice at discussiy. | Fatewate from parking left on south end to High St.; cut's cut and south end at purking by: multiple temporar is independ. | Estends from Chaborne Ave. to parking for could of Hale SC; sidewalk Balbi-out with Clabborne<br>Ave; / Norothus, 2 frash receptuales an oldewalk | Enands from W. Church to Californa Asso, crosspall/Jush rat with W. Church St., contains<br>sweetal benther, planteer, malbox, trash neighbods, 2 sweepaper departures Imagnosts, and the<br>hydroids sciencial fronte many bisnesses; 5 ft., yielde graph, hub-out exact W. Church and brab-<br>out at Calborner, disasped crosswall with Calabone. | Extends from Warren 3C, to W. Church Sc; several signposts, lenguises, brash recept ades, and 1 bouch in sidewalk. | Extends from end of Poyd Ave, to Warren St.; Systems Caropy supports in 146-eath near<br>Warren, and newsjaper venting machine on segment; tramped onseauth with Warren | Extends from Frankin Ave. to W. Court St.; most of sidewalk is about same level as street parentent. | poor production of the state of | on Man St, to Bank St; or | tipe utilly poles in idewalk; sidewalk nots at east our | Fore apartment complex to East Court St. | ment fronts apartments. | Louated mear intersection of Transian St. advergade businesses; salewards fieldy an acely-painted by<br>business escalabiliments; multiple obstructions including membersheller ramp for beautraces; ail<br>could/coverig sends, and godde vines; on Transian St., images with public salewards.<br>Moreons and acelybra much stillar paties, insulatively, visioness, and heaterst in stillarship. | No rurb out either end; very short segment, one utility pole is stewark. | *          | Multiple of Rity poles within sidewalk | Cust suit with Warren St. almost non-existent, one valinty pole and grade wines chasted in external in | East and of West Court St. is naturally, aft.; 25 ff., public space containing benches, trees:<br>lamposits, is compared of study and concrete, and conjudg software, at curb cass further west,<br>treastitions to 4.5 ft. to 5.5 ft.; multiple lamposits on solerada. | Serend signs in subsendit met to contivendate width of \$5 -95 ft. in Food of \$5 East Court \$1,0<br>differing better at each end of seament; we only out with Meste Are, or differity with Matin \$1, -<br>faces across basi Court \$1. | Aux west of Soode Building to Main St. Two rather poles, signs, and a few hydrant in sidewalk. | At west east, utility pole and guide ware provaile obstructing cush our; several utility poles and 2<br>again in allowak segments no cush con at Dictional Aver, small portron of this segment is 14 ft.<br>while just west of the Goods building regiments connected a power ment complex soldwalls. | Raining at east and due to coloret, stiftwals fronts spatfment complex and convexts to internal particular consistent network; several stifling point and one signpost in odewalls; stong grade; no sum cut with Orchand Ava. | School to Wayy Coger In; steep grade, no cush out at east and mean school | ak; sichwalk continuous acenss (ardar Ave. (no | Heighler cutt out at intersection with Spring St. (needs improvement); willity poles and hybrant. | th sax only with Franklin St. | Costans Light port; idenally bolts out neur Frankin St. | wal miley        | 5 8              | Calcular reds perseny along West Chards St.; no colle cut on seat and, the inferendation and this week cut in all week and; I signified set I hydraut within segment, thanh recoptable man west look.  Seemal utility colors is inferend; handral imposed along tight handral of chards; 2-ft, water title of Seemal utility colors is inferend. Therefore imposed in the state of the second section of the section of the second section of the second section of the section of the second section of the sec | 1. Immpost and 2 sign posts in sidewalk: curb cat with Randolph St. has approximately one-inchitip. | and 2 sign posts in sidewall; no curb | I utility pole in segment no curb out with Maple Several utility poles in adewait; no curb out with Scott St., sivep grade | an due to elevation of segment near church | ak curb cut only at Dent St. |