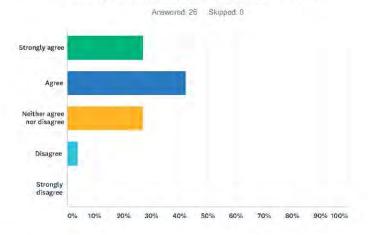

### Q9 Pedestrian infrastructure (sidewalks, crosswalks, etc.) should be a high priority in my community/region/service area.

| ANSWER CHOICES             | RESPONSES |    |
|----------------------------|-----------|----|
| Strongly agree             | 38.46%    | 10 |
| Agree                      | 42.31%    | 11 |
| Neither agree nor disagree | 11.54%    | 3  |
| Disagree                   | 7.69%     | 2  |
| Strongly disagree          | 0.00%     | 0  |
| TOTAL                      |           | 26 |