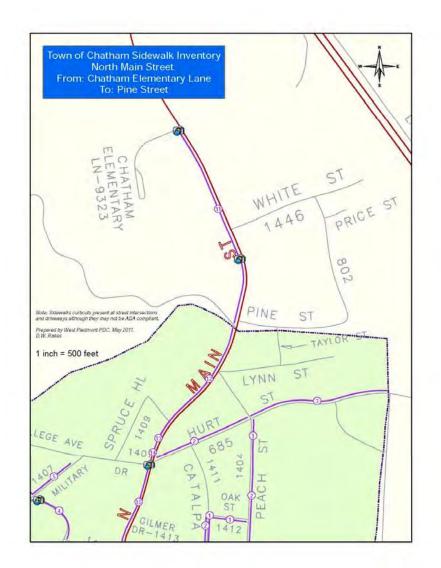

Appendix B – WPPD Sidewalk Inventories

Prepared by West Piedmont PDC, October 2011. D.W. Rakes & Joe Bonanno

| Francis Street                                                                                                                                                                                                                                                                                                                                                                                                                                                                                                                                                                                                                                                                                                                                                                                                                                                                                                                                                                                                                                                                                                                                                                                                                                                                                                                                                                                                                                                                                                                                                                                                                                                                                                                                                                                                                                                                                                                                                                                                                                                                                                                 | Franklin Supet                                                                                                                                           | Franklin Statest                                                                                                                                                     | House, appared                                                                                                             | Haridin Street                                                                                                                                    | Harkille Street                                                                                                                                                                                                                                                                                                                                      | Franklie Street                                                                                                    | Franklin Street                                                                                                                                                         | Floyd/serue                                                                                          | Floyd Avenue                                                                                                                                                                                                                                                                                                                                                                                                                                                                                                                                                                                                                                                                                                                                                                                                                                                                                                                                                                                                                                                                                                                                                                                                                                                                                                                                                                                                                                                                                                                                                                                                                                                                                                                                                                                                                                                                                                                                                                                                                                                                                                                   | Floyd Avenue              | East Street                                             | Denald Aversal                           | Denald Avenue           | Damond Avenue                                                                                                                                                                                                                                                                                                                                                                                       | Dest Street                                                              | Dent Super | Dent Street                            | tests titus sem                                                                                        | West Court Street                                                                                                                                                                                                                                                       | East Coult Street                                                                                                                                                                                                                         | East Court Street                                                                              | Fait Court Street                                                                                                                                                                                                                                                                                     | Fact Court Street                                                                                                                                                                                                             | East Court Street                                                         | West College Street                            | TOTAL CONTROL OF THE                                                                              | East College Street           | Clatterre Avenue                                        | Clathorne Avenue | Claiborne Avenue | West Church Street                                                                                                                                                                                                                                                                                                                                                                                                                                                                                                                                                                                                                                                                                                                                                                                                                                                                                                                                                                                                                                                                                                                                                                                                                                                                                                                                                                                                                                                                                                                                                                                                                                                                                                                                                                                                                                                                                                                                                                                                                                                                                                             | West Church Street                                                                                  | West Church Street                    | East Church Street                                                                                                         | Fast Church Street                         | Anderson Street              |
|--------------------------------------------------------------------------------------------------------------------------------------------------------------------------------------------------------------------------------------------------------------------------------------------------------------------------------------------------------------------------------------------------------------------------------------------------------------------------------------------------------------------------------------------------------------------------------------------------------------------------------------------------------------------------------------------------------------------------------------------------------------------------------------------------------------------------------------------------------------------------------------------------------------------------------------------------------------------------------------------------------------------------------------------------------------------------------------------------------------------------------------------------------------------------------------------------------------------------------------------------------------------------------------------------------------------------------------------------------------------------------------------------------------------------------------------------------------------------------------------------------------------------------------------------------------------------------------------------------------------------------------------------------------------------------------------------------------------------------------------------------------------------------------------------------------------------------------------------------------------------------------------------------------------------------------------------------------------------------------------------------------------------------------------------------------------------------------------------------------------------------|----------------------------------------------------------------------------------------------------------------------------------------------------------|----------------------------------------------------------------------------------------------------------------------------------------------------------------------|----------------------------------------------------------------------------------------------------------------------------|---------------------------------------------------------------------------------------------------------------------------------------------------|------------------------------------------------------------------------------------------------------------------------------------------------------------------------------------------------------------------------------------------------------------------------------------------------------------------------------------------------------|--------------------------------------------------------------------------------------------------------------------|-------------------------------------------------------------------------------------------------------------------------------------------------------------------------|------------------------------------------------------------------------------------------------------|--------------------------------------------------------------------------------------------------------------------------------------------------------------------------------------------------------------------------------------------------------------------------------------------------------------------------------------------------------------------------------------------------------------------------------------------------------------------------------------------------------------------------------------------------------------------------------------------------------------------------------------------------------------------------------------------------------------------------------------------------------------------------------------------------------------------------------------------------------------------------------------------------------------------------------------------------------------------------------------------------------------------------------------------------------------------------------------------------------------------------------------------------------------------------------------------------------------------------------------------------------------------------------------------------------------------------------------------------------------------------------------------------------------------------------------------------------------------------------------------------------------------------------------------------------------------------------------------------------------------------------------------------------------------------------------------------------------------------------------------------------------------------------------------------------------------------------------------------------------------------------------------------------------------------------------------------------------------------------------------------------------------------------------------------------------------------------------------------------------------------------|---------------------------|---------------------------------------------------------|------------------------------------------|-------------------------|-----------------------------------------------------------------------------------------------------------------------------------------------------------------------------------------------------------------------------------------------------------------------------------------------------------------------------------------------------------------------------------------------------|--------------------------------------------------------------------------|------------|----------------------------------------|--------------------------------------------------------------------------------------------------------|-------------------------------------------------------------------------------------------------------------------------------------------------------------------------------------------------------------------------------------------------------------------------|-------------------------------------------------------------------------------------------------------------------------------------------------------------------------------------------------------------------------------------------|------------------------------------------------------------------------------------------------|-------------------------------------------------------------------------------------------------------------------------------------------------------------------------------------------------------------------------------------------------------------------------------------------------------|-------------------------------------------------------------------------------------------------------------------------------------------------------------------------------------------------------------------------------|---------------------------------------------------------------------------|------------------------------------------------|---------------------------------------------------------------------------------------------------|-------------------------------|---------------------------------------------------------|------------------|------------------|--------------------------------------------------------------------------------------------------------------------------------------------------------------------------------------------------------------------------------------------------------------------------------------------------------------------------------------------------------------------------------------------------------------------------------------------------------------------------------------------------------------------------------------------------------------------------------------------------------------------------------------------------------------------------------------------------------------------------------------------------------------------------------------------------------------------------------------------------------------------------------------------------------------------------------------------------------------------------------------------------------------------------------------------------------------------------------------------------------------------------------------------------------------------------------------------------------------------------------------------------------------------------------------------------------------------------------------------------------------------------------------------------------------------------------------------------------------------------------------------------------------------------------------------------------------------------------------------------------------------------------------------------------------------------------------------------------------------------------------------------------------------------------------------------------------------------------------------------------------------------------------------------------------------------------------------------------------------------------------------------------------------------------------------------------------------------------------------------------------------------------|-----------------------------------------------------------------------------------------------------|---------------------------------------|----------------------------------------------------------------------------------------------------------------------------|--------------------------------------------|------------------------------|
| -                                                                                                                                                                                                                                                                                                                                                                                                                                                                                                                                                                                                                                                                                                                                                                                                                                                                                                                                                                                                                                                                                                                                                                                                                                                                                                                                                                                                                                                                                                                                                                                                                                                                                                                                                                                                                                                                                                                                                                                                                                                                                                                              | -2                                                                                                                                                       | 6                                                                                                                                                                    |                                                                                                                            | 4                                                                                                                                                 | ur                                                                                                                                                                                                                                                                                                                                                   | м                                                                                                                  | +                                                                                                                                                                       | 4                                                                                                    | 4                                                                                                                                                                                                                                                                                                                                                                                                                                                                                                                                                                                                                                                                                                                                                                                                                                                                                                                                                                                                                                                                                                                                                                                                                                                                                                                                                                                                                                                                                                                                                                                                                                                                                                                                                                                                                                                                                                                                                                                                                                                                                                                              | 2 1                       | -                                                       | 140 64                                   | -                       |                                                                                                                                                                                                                                                                                                                                                                                                     | jut                                                                      | z          |                                        | 1                                                                                                      | ō.                                                                                                                                                                                                                                                                      | i.e.                                                                                                                                                                                                                                      |                                                                                                | -                                                                                                                                                                                                                                                                                                     | N                                                                                                                                                                                                                             | 1                                                                         | 4                                              |                                                                                                   | +                             | 4                                                       | (d)              |                  | ъ.                                                                                                                                                                                                                                                                                                                                                                                                                                                                                                                                                                                                                                                                                                                                                                                                                                                                                                                                                                                                                                                                                                                                                                                                                                                                                                                                                                                                                                                                                                                                                                                                                                                                                                                                                                                                                                                                                                                                                                                                                                                                                                                             | 10                                                                                                  | 4                                     | w 84                                                                                                                       |                                            | Section                      |
| 3.                                                                                                                                                                                                                                                                                                                                                                                                                                                                                                                                                                                                                                                                                                                                                                                                                                                                                                                                                                                                                                                                                                                                                                                                                                                                                                                                                                                                                                                                                                                                                                                                                                                                                                                                                                                                                                                                                                                                                                                                                                                                                                                             | 257                                                                                                                                                      | 970                                                                                                                                                                  | nt                                                                                                                         | 30%                                                                                                                                               | 278                                                                                                                                                                                                                                                                                                                                                  | 408                                                                                                                | 154                                                                                                                                                                     | 171                                                                                                  | 687                                                                                                                                                                                                                                                                                                                                                                                                                                                                                                                                                                                                                                                                                                                                                                                                                                                                                                                                                                                                                                                                                                                                                                                                                                                                                                                                                                                                                                                                                                                                                                                                                                                                                                                                                                                                                                                                                                                                                                                                                                                                                                                            | 126                       | 847                                                     | 1576                                     | 159                     | 1011                                                                                                                                                                                                                                                                                                                                                                                                | 1                                                                        | 79         | 587                                    | FCL                                                                                                    | 486                                                                                                                                                                                                                                                                     | 216                                                                                                                                                                                                                                       | 235                                                                                            | 28                                                                                                                                                                                                                                                                                                    | 1,163                                                                                                                                                                                                                         | 831                                                                       | 100                                            | 200                                                                                               | 126                           | 359                                                     | 677              | 1083             | 179                                                                                                                                                                                                                                                                                                                                                                                                                                                                                                                                                                                                                                                                                                                                                                                                                                                                                                                                                                                                                                                                                                                                                                                                                                                                                                                                                                                                                                                                                                                                                                                                                                                                                                                                                                                                                                                                                                                                                                                                                                                                                                                            | 80                                                                                                  | 337                                   | 385                                                                                                                        | 222                                        | Length<br>784                |
| Wh-54                                                                                                                                                                                                                                                                                                                                                                                                                                                                                                                                                                                                                                                                                                                                                                                                                                                                                                                                                                                                                                                                                                                                                                                                                                                                                                                                                                                                                                                                                                                                                                                                                                                                                                                                                                                                                                                                                                                                                                                                                                                                                                                          | 59                                                                                                                                                       | NP 20                                                                                                                                                                | 8                                                                                                                          | ar.                                                                                                                                               | 15                                                                                                                                                                                                                                                                                                                                                   | Vm557                                                                                                              | W6,7-13                                                                                                                                                                 | U)                                                                                                   | 5                                                                                                                                                                                                                                                                                                                                                                                                                                                                                                                                                                                                                                                                                                                                                                                                                                                                                                                                                                                                                                                                                                                                                                                                                                                                                                                                                                                                                                                                                                                                                                                                                                                                                                                                                                                                                                                                                                                                                                                                                                                                                                                              | Vrh S.Nd                  | 45                                                      | 45                                       | 101                     | - 8                                                                                                                                                                                                                                                                                                                                                                                                 | u                                                                        | 5          | 6,5                                    | 5.5                                                                                                    | Vilu4-23                                                                                                                                                                                                                                                                | B                                                                                                                                                                                                                                         | 6                                                                                              | W                                                                                                                                                                                                                                                                                                     | -                                                                                                                                                                                                                             |                                                                           | U                                              | . 8                                                                                               | 5                             | Wb4.555                                                 | os I             | VILSE<br>VILSE   | Vib.15.7.5                                                                                                                                                                                                                                                                                                                                                                                                                                                                                                                                                                                                                                                                                                                                                                                                                                                                                                                                                                                                                                                                                                                                                                                                                                                                                                                                                                                                                                                                                                                                                                                                                                                                                                                                                                                                                                                                                                                                                                                                                                                                                                                     | 13                                                                                                  | 3                                     | U U                                                                                                                        | 3                                          | as white                     |
| ī                                                                                                                                                                                                                                                                                                                                                                                                                                                                                                                                                                                                                                                                                                                                                                                                                                                                                                                                                                                                                                                                                                                                                                                                                                                                                                                                                                                                                                                                                                                                                                                                                                                                                                                                                                                                                                                                                                                                                                                                                                                                                                                              |                                                                                                                                                          |                                                                                                                                                                      |                                                                                                                            |                                                                                                                                                   | Part (5)                                                                                                                                                                                                                                                                                                                                             | ,                                                                                                                  | 7                                                                                                                                                                       |                                                                                                      | Y.                                                                                                                                                                                                                                                                                                                                                                                                                                                                                                                                                                                                                                                                                                                                                                                                                                                                                                                                                                                                                                                                                                                                                                                                                                                                                                                                                                                                                                                                                                                                                                                                                                                                                                                                                                                                                                                                                                                                                                                                                                                                                                                             | ,                         |                                                         |                                          | No.                     |                                                                                                                                                                                                                                                                                                                                                                                                     | ļ                                                                        | ,          | +                                      |                                                                                                        | ,                                                                                                                                                                                                                                                                       | Ť                                                                                                                                                                                                                                         | -                                                                                              | 0                                                                                                                                                                                                                                                                                                     |                                                                                                                                                                                                                               | 1                                                                         |                                                |                                                                                                   |                               | 1                                                       | ,                | Part (2)         | -                                                                                                                                                                                                                                                                                                                                                                                                                                                                                                                                                                                                                                                                                                                                                                                                                                                                                                                                                                                                                                                                                                                                                                                                                                                                                                                                                                                                                                                                                                                                                                                                                                                                                                                                                                                                                                                                                                                                                                                                                                                                                                                              | -)-                                                                                                 |                                       |                                                                                                                            |                                            | Grass                        |
| Satous From Manh V. to industrial entrance with railroad creating for numeratives () enable in lampoints, in this incorpactic, coveral direct trees, a policient in edebuils, and at U.S. Post ilou just bestills seasowalt, railwoods bestilly transferres to explait and fairly deep contract comp is from at 110A Frankin K., which is preparable dars to exhibit a post-better impediment to elevate deposit, solvenit door to entract the fairly solvenit door the fairly solvenit door the fairly solvenit door to entract the fairly solvenit door to entract the fairly solvenit door to entract the fairly solvenit door | Extends from Hale St, to Main St., slongated curb cut at Hate St, at interaction with Main St. out it and stanged crosswalk extending across Familia St. | Multiple languath in viewalk. I podestion out out on observal across from reduction instance with railized consing two name street; takly steep indice at discussiy. | Fatewate from parking left on south end to High St.; cut's cut and south end at purking by: multiple temporar is independ. | Estends from Chaborne Ave. to parking for could of Hale SC; sidewalk Balbi-out with Clabborne<br>Ave; / Norothus, 2 frash receptuales an oldewalk | Enands from W. Church to Californa Asso, crosspall/Jush rat with W. Church St., contains<br>sweetal benther, planteer, malbox, trash neighbods, 2 sweepaper departures Imagnosts, and the<br>hydroids sciencial fronte many bisnesses; 5 ft., yielde graph, hub-out exact W. Church and brab-<br>out at Calborner, disasped crosswall with Calabone. | Extends from Warren 3C, to W. Church Sc; several signposts, lenguises, brash recept ades, and 1 bouch in sidewalk. | Extends from end of Poyd Ave, to Warren St.; Systems Caropy supports in 146-eath near<br>Warren, and newsjaper venting machine on segment; tramped onseauth with Warren | Extends from Frankin Ave. to W. Court St.; most of sidewalk is about same level as street parentent. | poor production of the state of | on Man St, to Bank St; or | tipe utilly poles in idewalk; sidewalk nots at east our | Fore apartment complex to East Court St. | ment fronts apartments. | Louated mear intersection of Transian St. advergade businesses; salewards fieldy an acely-painted by<br>business escalabiliments; multiple obstructions including membersheller ramp for beautraces; ail<br>could/coverig sends, and godde vines; on Transian St., images with public salewards.<br>Moreons and acelybra much stillar paties, insulatively, visioness, and heaterst in stillarship. | No rurb out either end; very short segment, one utility pole is stewark. | *          | Multiple of Rity poles within sidewalk | Cust suit with Warren St. almost non-existent, one valinty pole and grade wines chasted in external in | East and of West Court St. is naturally, aft.; 25 ff., public space containing benches, trees:<br>lamposits, is compared of study and concrete, and conjudg software, at curb cass further west,<br>treastitions to 4.5 ft. to 5.5 ft.; multiple lamposits on solerada. | Serend signs in subsendit met to contivendate width of \$5 -95 ft. in Food of \$5 East Court \$1,0<br>differing better at each end of seament; we only out with Meste Are, or differity with Matin \$1, -<br>faces across basi Court \$1. | Aux west of Soode Building to Main St. Two rather poles, signs, and a few hydrant in sidewalk. | At west east, utility pole and guide ware provaile obstructing cush our; several utility poles and 2<br>again in allowak segments no cush con at Dictional Aver, small portron of this segment is 14 ft.<br>while just west of the Goods building regiments connected a power ment complex soldwalls. | Raining at east and due to coloret, stiftwals fronts spatfment complex and convexts to internal particular consistent network; several stifling point and one signpost in odewalls; stong grade; no sum cut with Orchand Ava. | School to Wayy Coger In; steep grade, no cush out at east and mean school | ak; sichwalk continuous acenss (ardar Ave. (no | Heighler cutt out at intersection with Spring St. (needs improvement); willity poles and hybrant. | th sax only with Franklin St. | Costans Light port; idenally bolts out neur Frankin St. | wal miley        | 5 8              | Calcular reds perseny along West Chards St.; no colle cut on seat and, the inferendation and this week cut in all week and; I signified set I hydraut within segment, thanh recoptable man west look.  Seemal utility colors is inferend; handral imposed along tight handral of chards; 2-ft, water title of Seemal utility colors is inferend. Therefore imposed in the state of the second section of the section of the second section of the second section of the section of the second section of the sec | 1. Immpost and 2 sign posts in sidewalk: curb cat with Randolph St. has approximately one-inchitip. | and 2 sign posts in sidewall; no curb | I utility pole in segment no curb out with Maple Several utility poles in adewait; no curb out with Scott St., sivep grade | an due to elevation of segment near church | ak curb cut only at Dent St. |