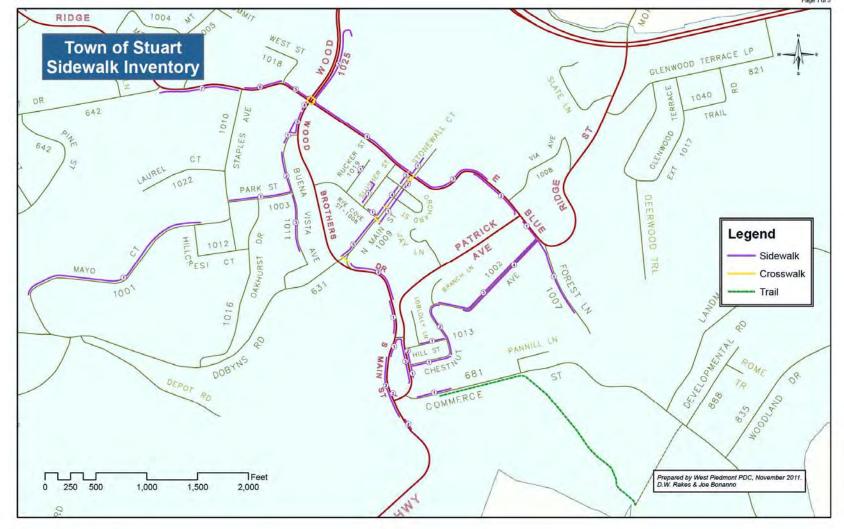

Appendix B – WPPD Sidewalk Inventories

Prepared by West Piedmont PDC, October 2011. D.W. Rakes & Joe Bonanno

| Francis Street                                                                                                                                                                                                                                                                                                                                                                                                                                                                                                                                                                                                                                                                                                                                                                                                                                                                                                                                                                                                                                                                                                                                                                                                                                                                                                                                                                                                                                                                                                                                                                                                                                                                                                                                                                                                                                                                                                                                                                                                                                                                                                                 | Franklin Supet                                                                                                                                           | Franklin Statest                                                                                                                                                     | House, appared                                                                                                             | Haridin Street                                                                                                                                    | Harkille Street                                                                                                                                                                                                                                                                                                                                      | Franklie Street                                                                                                    | Franklin Street                                                                                                                                                         | Floyd/serue                                                                                          | Floyd Avenue                                                                                                                                                                                                                                                                                                                                                                                                                                                                                                                                                                                                                                                                                                                                                                                                                                                                                                                                                                                                                                                                                                                                                                                                                                                                                                                                                                                                                                                                                                                                                                                                                                                                                                                                                                                                                                                                                                                                                                                                                                                                                                                   | Floyd Avenue              | East Street                                             | Denald Aversal                           | Denald Avenue           | Damond Avenue                                                                                                                                                                                                                                                                                                                                                                                       | Dest Street                                                              | Dent Super | Dent Street                            | tests titus sem                                                                                        | West Court Street                                                                                                                                                                                                                                                       | East Coult Street                                                                                                                                                                                                                         | East Court Street                                                                              | Fait Court Street                                                                                                                                                                                                                                                                                     | Fact Court Street                                                                                                                                                                                                             | East Court Street                                                         | West College Street                            | TOTAL CONTROL OF THE                                                                              | East College Street           | Clatterre Avenue                                        | Clathorne Avenue | Claiborne Avenue | West Church Street                                                                                                                                                                                                                                                                                                                                                                                                                                                                                                                                                                                                                                                                                                                                                                                                                                                                                                                                                                                                                                                                                                                                                                                                                                                                                                                                                                                                                                                                                                                                                                                                                                                                                                                                                                                                                                                                                                                                                                                                                                                                                                             | West Church Street                                                                                  | West Church Street                    | East Church Street                                                                                                         | Fast Church Street                         | Anderson Street              |
|--------------------------------------------------------------------------------------------------------------------------------------------------------------------------------------------------------------------------------------------------------------------------------------------------------------------------------------------------------------------------------------------------------------------------------------------------------------------------------------------------------------------------------------------------------------------------------------------------------------------------------------------------------------------------------------------------------------------------------------------------------------------------------------------------------------------------------------------------------------------------------------------------------------------------------------------------------------------------------------------------------------------------------------------------------------------------------------------------------------------------------------------------------------------------------------------------------------------------------------------------------------------------------------------------------------------------------------------------------------------------------------------------------------------------------------------------------------------------------------------------------------------------------------------------------------------------------------------------------------------------------------------------------------------------------------------------------------------------------------------------------------------------------------------------------------------------------------------------------------------------------------------------------------------------------------------------------------------------------------------------------------------------------------------------------------------------------------------------------------------------------|----------------------------------------------------------------------------------------------------------------------------------------------------------|----------------------------------------------------------------------------------------------------------------------------------------------------------------------|----------------------------------------------------------------------------------------------------------------------------|---------------------------------------------------------------------------------------------------------------------------------------------------|------------------------------------------------------------------------------------------------------------------------------------------------------------------------------------------------------------------------------------------------------------------------------------------------------------------------------------------------------|--------------------------------------------------------------------------------------------------------------------|-------------------------------------------------------------------------------------------------------------------------------------------------------------------------|------------------------------------------------------------------------------------------------------|--------------------------------------------------------------------------------------------------------------------------------------------------------------------------------------------------------------------------------------------------------------------------------------------------------------------------------------------------------------------------------------------------------------------------------------------------------------------------------------------------------------------------------------------------------------------------------------------------------------------------------------------------------------------------------------------------------------------------------------------------------------------------------------------------------------------------------------------------------------------------------------------------------------------------------------------------------------------------------------------------------------------------------------------------------------------------------------------------------------------------------------------------------------------------------------------------------------------------------------------------------------------------------------------------------------------------------------------------------------------------------------------------------------------------------------------------------------------------------------------------------------------------------------------------------------------------------------------------------------------------------------------------------------------------------------------------------------------------------------------------------------------------------------------------------------------------------------------------------------------------------------------------------------------------------------------------------------------------------------------------------------------------------------------------------------------------------------------------------------------------------|---------------------------|---------------------------------------------------------|------------------------------------------|-------------------------|-----------------------------------------------------------------------------------------------------------------------------------------------------------------------------------------------------------------------------------------------------------------------------------------------------------------------------------------------------------------------------------------------------|--------------------------------------------------------------------------|------------|----------------------------------------|--------------------------------------------------------------------------------------------------------|-------------------------------------------------------------------------------------------------------------------------------------------------------------------------------------------------------------------------------------------------------------------------|-------------------------------------------------------------------------------------------------------------------------------------------------------------------------------------------------------------------------------------------|------------------------------------------------------------------------------------------------|-------------------------------------------------------------------------------------------------------------------------------------------------------------------------------------------------------------------------------------------------------------------------------------------------------|-------------------------------------------------------------------------------------------------------------------------------------------------------------------------------------------------------------------------------|---------------------------------------------------------------------------|------------------------------------------------|---------------------------------------------------------------------------------------------------|-------------------------------|---------------------------------------------------------|------------------|------------------|--------------------------------------------------------------------------------------------------------------------------------------------------------------------------------------------------------------------------------------------------------------------------------------------------------------------------------------------------------------------------------------------------------------------------------------------------------------------------------------------------------------------------------------------------------------------------------------------------------------------------------------------------------------------------------------------------------------------------------------------------------------------------------------------------------------------------------------------------------------------------------------------------------------------------------------------------------------------------------------------------------------------------------------------------------------------------------------------------------------------------------------------------------------------------------------------------------------------------------------------------------------------------------------------------------------------------------------------------------------------------------------------------------------------------------------------------------------------------------------------------------------------------------------------------------------------------------------------------------------------------------------------------------------------------------------------------------------------------------------------------------------------------------------------------------------------------------------------------------------------------------------------------------------------------------------------------------------------------------------------------------------------------------------------------------------------------------------------------------------------------------|-----------------------------------------------------------------------------------------------------|---------------------------------------|----------------------------------------------------------------------------------------------------------------------------|--------------------------------------------|------------------------------|
| -                                                                                                                                                                                                                                                                                                                                                                                                                                                                                                                                                                                                                                                                                                                                                                                                                                                                                                                                                                                                                                                                                                                                                                                                                                                                                                                                                                                                                                                                                                                                                                                                                                                                                                                                                                                                                                                                                                                                                                                                                                                                                                                              | -2                                                                                                                                                       | 6                                                                                                                                                                    |                                                                                                                            | 4                                                                                                                                                 | ur                                                                                                                                                                                                                                                                                                                                                   | м                                                                                                                  | +                                                                                                                                                                       | 4                                                                                                    | 4                                                                                                                                                                                                                                                                                                                                                                                                                                                                                                                                                                                                                                                                                                                                                                                                                                                                                                                                                                                                                                                                                                                                                                                                                                                                                                                                                                                                                                                                                                                                                                                                                                                                                                                                                                                                                                                                                                                                                                                                                                                                                                                              | 2 1                       | -                                                       | 140 64                                   | -                       |                                                                                                                                                                                                                                                                                                                                                                                                     | jut                                                                      | z          |                                        | 1                                                                                                      | ō.                                                                                                                                                                                                                                                                      | i.e.                                                                                                                                                                                                                                      |                                                                                                | -                                                                                                                                                                                                                                                                                                     | N                                                                                                                                                                                                                             | 1                                                                         | 4                                              |                                                                                                   | +                             | 4                                                       | (d)              |                  | ъ.                                                                                                                                                                                                                                                                                                                                                                                                                                                                                                                                                                                                                                                                                                                                                                                                                                                                                                                                                                                                                                                                                                                                                                                                                                                                                                                                                                                                                                                                                                                                                                                                                                                                                                                                                                                                                                                                                                                                                                                                                                                                                                                             | 10                                                                                                  | 4                                     | w 84                                                                                                                       |                                            | Section                      |
| 3.                                                                                                                                                                                                                                                                                                                                                                                                                                                                                                                                                                                                                                                                                                                                                                                                                                                                                                                                                                                                                                                                                                                                                                                                                                                                                                                                                                                                                                                                                                                                                                                                                                                                                                                                                                                                                                                                                                                                                                                                                                                                                                                             | 257                                                                                                                                                      | 970                                                                                                                                                                  | nt                                                                                                                         | 30%                                                                                                                                               | 278                                                                                                                                                                                                                                                                                                                                                  | 408                                                                                                                | 154                                                                                                                                                                     | 171                                                                                                  | 687                                                                                                                                                                                                                                                                                                                                                                                                                                                                                                                                                                                                                                                                                                                                                                                                                                                                                                                                                                                                                                                                                                                                                                                                                                                                                                                                                                                                                                                                                                                                                                                                                                                                                                                                                                                                                                                                                                                                                                                                                                                                                                                            | 126                       | 847                                                     | 1576                                     | 159                     | 1011                                                                                                                                                                                                                                                                                                                                                                                                | 1                                                                        | 79         | 587                                    | FCL                                                                                                    | 486                                                                                                                                                                                                                                                                     | 216                                                                                                                                                                                                                                       | 235                                                                                            | 28                                                                                                                                                                                                                                                                                                    | 1,163                                                                                                                                                                                                                         | 831                                                                       | 100                                            | 200                                                                                               | 126                           | 359                                                     | 677              | 1083             | 179                                                                                                                                                                                                                                                                                                                                                                                                                                                                                                                                                                                                                                                                                                                                                                                                                                                                                                                                                                                                                                                                                                                                                                                                                                                                                                                                                                                                                                                                                                                                                                                                                                                                                                                                                                                                                                                                                                                                                                                                                                                                                                                            | 80                                                                                                  | 337                                   | 385                                                                                                                        | 222                                        | Length<br>784                |
| Wh-54                                                                                                                                                                                                                                                                                                                                                                                                                                                                                                                                                                                                                                                                                                                                                                                                                                                                                                                                                                                                                                                                                                                                                                                                                                                                                                                                                                                                                                                                                                                                                                                                                                                                                                                                                                                                                                                                                                                                                                                                                                                                                                                          | 59                                                                                                                                                       | NP 20                                                                                                                                                                | 8                                                                                                                          | ar.                                                                                                                                               | 15                                                                                                                                                                                                                                                                                                                                                   | Vm557                                                                                                              | W6,7-13                                                                                                                                                                 | U)                                                                                                   | 5                                                                                                                                                                                                                                                                                                                                                                                                                                                                                                                                                                                                                                                                                                                                                                                                                                                                                                                                                                                                                                                                                                                                                                                                                                                                                                                                                                                                                                                                                                                                                                                                                                                                                                                                                                                                                                                                                                                                                                                                                                                                                                                              | Vrh S.Nd                  | 45                                                      | 45                                       | 101                     | - 8                                                                                                                                                                                                                                                                                                                                                                                                 | u                                                                        | 5          | 6,5                                    | 5.5                                                                                                    | Vilu4-23                                                                                                                                                                                                                                                                | B                                                                                                                                                                                                                                         | 6                                                                                              | W                                                                                                                                                                                                                                                                                                     | -                                                                                                                                                                                                                             |                                                                           | U                                              | . 8                                                                                               | 5                             | Wb4.555                                                 | os I             | VILSE<br>VILSE   | Vib.15.7.5                                                                                                                                                                                                                                                                                                                                                                                                                                                                                                                                                                                                                                                                                                                                                                                                                                                                                                                                                                                                                                                                                                                                                                                                                                                                                                                                                                                                                                                                                                                                                                                                                                                                                                                                                                                                                                                                                                                                                                                                                                                                                                                     | 13                                                                                                  | 3                                     | U U                                                                                                                        | 3                                          | as white                     |
| ī                                                                                                                                                                                                                                                                                                                                                                                                                                                                                                                                                                                                                                                                                                                                                                                                                                                                                                                                                                                                                                                                                                                                                                                                                                                                                                                                                                                                                                                                                                                                                                                                                                                                                                                                                                                                                                                                                                                                                                                                                                                                                                                              |                                                                                                                                                          |                                                                                                                                                                      |                                                                                                                            |                                                                                                                                                   | Part (5)                                                                                                                                                                                                                                                                                                                                             | ,                                                                                                                  | 7                                                                                                                                                                       |                                                                                                      | Y.                                                                                                                                                                                                                                                                                                                                                                                                                                                                                                                                                                                                                                                                                                                                                                                                                                                                                                                                                                                                                                                                                                                                                                                                                                                                                                                                                                                                                                                                                                                                                                                                                                                                                                                                                                                                                                                                                                                                                                                                                                                                                                                             | ,                         |                                                         |                                          | No.                     |                                                                                                                                                                                                                                                                                                                                                                                                     | ļ                                                                        | ,          | +                                      |                                                                                                        | ,                                                                                                                                                                                                                                                                       | Ť                                                                                                                                                                                                                                         | -                                                                                              | 0                                                                                                                                                                                                                                                                                                     |                                                                                                                                                                                                                               | 1                                                                         |                                                |                                                                                                   |                               | 1                                                       | ,                | Part (2)         | -                                                                                                                                                                                                                                                                                                                                                                                                                                                                                                                                                                                                                                                                                                                                                                                                                                                                                                                                                                                                                                                                                                                                                                                                                                                                                                                                                                                                                                                                                                                                                                                                                                                                                                                                                                                                                                                                                                                                                                                                                                                                                                                              | -)-                                                                                                 |                                       |                                                                                                                            |                                            | Grass                        |
| Satous From Manh V. to industrial entrance with railroad creating for numeratives () enable in lampoints, in this incorpactic, coveral direct trees, a policient in edebuils, and at U.S. Post ilou just bestills seasowalt, railwoods bestilly transferres to explait and fairly deep contract comp is from at 110A Frankin K., which is preparable dars to exhibit a post-better impediment to elevate deposit, solvenit door to entract the fairly solvenit door the fairly solvenit door the fairly solvenit door to entract the fairly solvenit door to entract the fairly solvenit door to entract the fairly solvenit door | Extends from Hale St, to Main St., slongated curb cut at Hate St, at interaction with Main St. out it and stanged crosswalk extending across Familia St. | Multiple languath in viewalk. I podestion out out on observal across from reduction instance with railized consing two name street; takly steep indice at discussiy. | Fatewate from parking left on south end to High St.; cut's cut and south end at purking by: multiple temporar is independ. | Estends from Chaborne Ave. to parking for could of Hale SC; sidewalk Balbi-out with Clabborne<br>Ave; / Norothus, 2 frash receptuales an oldewalk | Enands from W. Church to Californa Asso, crosspall/Jush rat with W. Church St., contains<br>sweetal benther, planteer, malbox, trash neighbods, 2 sweepaper departures Imagnosts, and the<br>hydroids sciencial fronte many bisnesses; 5 ft., yielde graph, hub-out exact W. Church and brab-<br>out at Calborner, disasped crosswall with Calabone. | Extends from Warren 3C, to W. Church Sc; several signposts, lenguises, brash recept ades, and 1 bouch in sidewalk. | Extends from end of Poyd Ave, to Warren St.; Systems Caropy supports in 146-eath near<br>Warren, and newsjaper venting machine on segment; tramped onseauth with Warren | Extends from Frankin Ave. to W. Court St.; most of sidewalk is about same level as street parentent. | poor production of the state of | on Man St, to Bank St; or | tipe utilly poles in idewalk; sidewalk nots at east our | Fore apartment complex to East Court St. | ment fronts apartments. | Louated mear intersection of Transian St. advergade businesses; salewards fieldy an acely-painted by<br>business escalabiliments; multiple obstructions including membersheller ramp for beautraces; ail<br>could/coverig sends, and godde vines; on Transian St., images with public salewards.<br>Moreons and acelybra much stillar paties, insulatively, visioness, and heaterst in stillarship. | No rurb out either end; very short segment, one utility pole is stewark. | *          | Multiple of Rity poles within sidewalk | Cust suit with Warren St. almost non-existent, one valinty pole and grade wines chasted in external in | East and of West Court St. is naturally, aft.; 25 ff., public space containing benches, trees:<br>lamposits, is compared of study and concrete, and conjudg software, at curb cass further west,<br>treastitions to 4.5 ft. to 5.5 ft.; multiple lamposits on solerada. | Serend signs in subsendit met to contivendate width of \$5 -95 ft. in Food of \$5 East Court \$1,0<br>differing better at each end of seament; we only out with Meste Are, or differity with Matin \$1, -<br>faces across basi Court \$1. | Aux west of Soode Building to Main St. Two rather poles, signs, and a few hydrant in sidewalk. | At west east, utility pole and guide ware provaile obstructing cush our; several utility poles and 2<br>again in allowak segments no cush con at Dictional Aver, small portron of this segment is 14 ft.<br>while just west of the Goods building regiments connected a power ment complex soldwalls. | Raining at east and due to coloret, stiftwals fronts spatfment complex and convexts to internal particular consistent network; several stifling point and one signpost in odewalls; stong grade; no sum cut with Orchand Ava. | School to Wayy Coger In; steep grade, no cush out at east and mean school | ak; sichwalk continuous acenss (ardar Ave. (no | Heighler cutt out at intersection with Spring St. (needs improvement); willity poles and hybrant. | th sax only with Franklin St. | Costans Light port; idenally bolts out neur Frankin St. | wal miley        | 5 8              | Calcular reds perseny along West Chards St.; no colle cut on seat and, the inferendation and this week cut in all week and; I signified set I hydraut within segment, thanh recoptable man west look.  Seemal utility colors is inferend; handral imposed along tight handral of chards; 2-ft, water title of Seemal utility colors is inferend. Therefore imposed in the state of the second section of the section of the second section of the second section of the section of the second section of the sec | 1. Immpost and 2 sign posts in sidewalk: curb cat with Randolph St. has approximately one-inchitip. | and 2 sign posts in sidewall; no curb | I utility pole in segment no curb out with Maple Several utility poles in adewait; no curb out with Scott St., sivep grade | an due to elevation of segment near church | ak curb cut only at Dent St. |