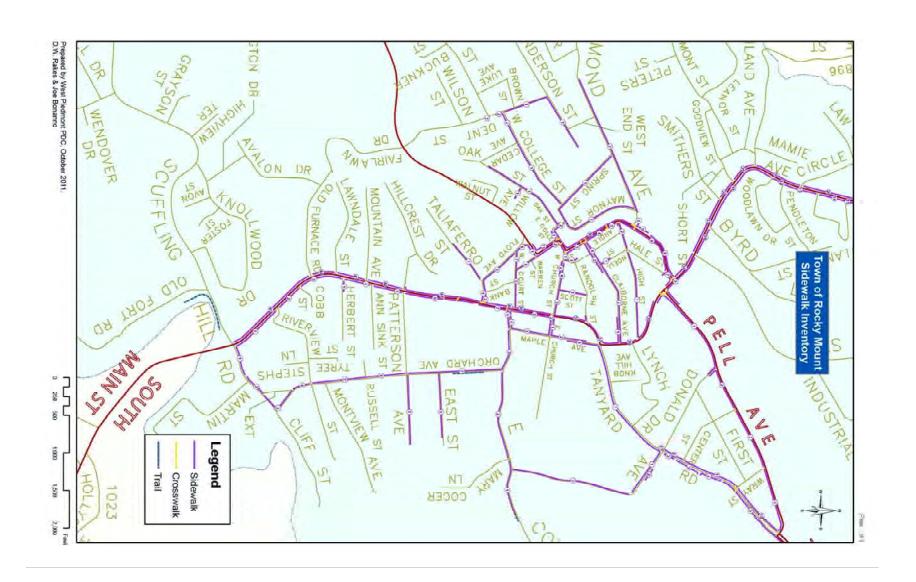

Appendix B – WPPD Sidewalk Inventories

Prepared by West Piedmont PDC, October 2011. D.W. Rakes & Joe Bonanno

| Francis Street                                                                                                                                                                                                                                                                                                                                                                                                                                                                                                                                                                                                                                                                                                                                                                                                                                                                                                                                                                                                                                                                                                                                                                                                                                                                                                                                                                                                                                                                                                                                                                                                                                                                                                                                                                                                                                                                                                                                                                                                                                                                                                                 | Franklin Supet                                                                                                                                           | Franklin Statest                                                                                                                                                     | House, appared                                                                                                             | Haridin Street                                                                                                                                    | Harkille Street                                                                                                                                                                                                                                                                                                                                      | Franklie Street                                                                                                    | Franklin Street                                                                                                                                                         | Floyd/serue                                                                                          | Floyd Avenue                                                                                                                                                                                                                                                                                                                                                                                                                                                                                                                                                                                                                                                                                                                                                                                                                                                                                                                                                                                                                                                                                                                                                                                                                                                                                                                                                                                                                                                                                                                                                                                                                                                                                                                                                                                                                                                                                                                                                                                                                                                                                                                   | Floyd Avenue              | East Street                                             | Denald Aversal                           | Denald Avenue           | Damond Avenue                                                                                                                                                                                                                                                                                                                                                                                       | Dest Street                                                              | Dent Super | Dent Street                            | tests titus sem                                                                                        | West Court Street                                                                                                                                                                                                                                                       | East Coult Street                                                                                                                                                                                                                         | East Court Street                                                                              | Fait Court Street                                                                                                                                                                                                                                                                                     | Fact Court Street                                                                                                                                                                                                             | East Court Street                                                         | West College Street                            | TOTAL CONTROL OF THE                                                                              | East College Street           | Clatterre Avenue                                        | Clathorne Avenue | Claiborne Avenue | West Church Street                                                                                                                                                                                                                                                                                                                                                                                                                                                                                                                                                                                                                                                                                                                                                                                                                                                                                                                                                                                                                                                                                                                                                                                                                                                                                                                                                                                                                                                                                                                                                                                                                                                                                                                                                                                                                                                                                                                                                                                                                                                                                                             | West Church Street                                                                                  | West Church Street                    | East Church Street                                                                                                         | Fast Church Street                         | Anderson Street              |
|--------------------------------------------------------------------------------------------------------------------------------------------------------------------------------------------------------------------------------------------------------------------------------------------------------------------------------------------------------------------------------------------------------------------------------------------------------------------------------------------------------------------------------------------------------------------------------------------------------------------------------------------------------------------------------------------------------------------------------------------------------------------------------------------------------------------------------------------------------------------------------------------------------------------------------------------------------------------------------------------------------------------------------------------------------------------------------------------------------------------------------------------------------------------------------------------------------------------------------------------------------------------------------------------------------------------------------------------------------------------------------------------------------------------------------------------------------------------------------------------------------------------------------------------------------------------------------------------------------------------------------------------------------------------------------------------------------------------------------------------------------------------------------------------------------------------------------------------------------------------------------------------------------------------------------------------------------------------------------------------------------------------------------------------------------------------------------------------------------------------------------|----------------------------------------------------------------------------------------------------------------------------------------------------------|----------------------------------------------------------------------------------------------------------------------------------------------------------------------|----------------------------------------------------------------------------------------------------------------------------|---------------------------------------------------------------------------------------------------------------------------------------------------|------------------------------------------------------------------------------------------------------------------------------------------------------------------------------------------------------------------------------------------------------------------------------------------------------------------------------------------------------|--------------------------------------------------------------------------------------------------------------------|-------------------------------------------------------------------------------------------------------------------------------------------------------------------------|------------------------------------------------------------------------------------------------------|--------------------------------------------------------------------------------------------------------------------------------------------------------------------------------------------------------------------------------------------------------------------------------------------------------------------------------------------------------------------------------------------------------------------------------------------------------------------------------------------------------------------------------------------------------------------------------------------------------------------------------------------------------------------------------------------------------------------------------------------------------------------------------------------------------------------------------------------------------------------------------------------------------------------------------------------------------------------------------------------------------------------------------------------------------------------------------------------------------------------------------------------------------------------------------------------------------------------------------------------------------------------------------------------------------------------------------------------------------------------------------------------------------------------------------------------------------------------------------------------------------------------------------------------------------------------------------------------------------------------------------------------------------------------------------------------------------------------------------------------------------------------------------------------------------------------------------------------------------------------------------------------------------------------------------------------------------------------------------------------------------------------------------------------------------------------------------------------------------------------------------|---------------------------|---------------------------------------------------------|------------------------------------------|-------------------------|-----------------------------------------------------------------------------------------------------------------------------------------------------------------------------------------------------------------------------------------------------------------------------------------------------------------------------------------------------------------------------------------------------|--------------------------------------------------------------------------|------------|----------------------------------------|--------------------------------------------------------------------------------------------------------|-------------------------------------------------------------------------------------------------------------------------------------------------------------------------------------------------------------------------------------------------------------------------|-------------------------------------------------------------------------------------------------------------------------------------------------------------------------------------------------------------------------------------------|------------------------------------------------------------------------------------------------|-------------------------------------------------------------------------------------------------------------------------------------------------------------------------------------------------------------------------------------------------------------------------------------------------------|-------------------------------------------------------------------------------------------------------------------------------------------------------------------------------------------------------------------------------|---------------------------------------------------------------------------|------------------------------------------------|---------------------------------------------------------------------------------------------------|-------------------------------|---------------------------------------------------------|------------------|------------------|--------------------------------------------------------------------------------------------------------------------------------------------------------------------------------------------------------------------------------------------------------------------------------------------------------------------------------------------------------------------------------------------------------------------------------------------------------------------------------------------------------------------------------------------------------------------------------------------------------------------------------------------------------------------------------------------------------------------------------------------------------------------------------------------------------------------------------------------------------------------------------------------------------------------------------------------------------------------------------------------------------------------------------------------------------------------------------------------------------------------------------------------------------------------------------------------------------------------------------------------------------------------------------------------------------------------------------------------------------------------------------------------------------------------------------------------------------------------------------------------------------------------------------------------------------------------------------------------------------------------------------------------------------------------------------------------------------------------------------------------------------------------------------------------------------------------------------------------------------------------------------------------------------------------------------------------------------------------------------------------------------------------------------------------------------------------------------------------------------------------------------|-----------------------------------------------------------------------------------------------------|---------------------------------------|----------------------------------------------------------------------------------------------------------------------------|--------------------------------------------|------------------------------|
| -                                                                                                                                                                                                                                                                                                                                                                                                                                                                                                                                                                                                                                                                                                                                                                                                                                                                                                                                                                                                                                                                                                                                                                                                                                                                                                                                                                                                                                                                                                                                                                                                                                                                                                                                                                                                                                                                                                                                                                                                                                                                                                                              | -2                                                                                                                                                       | 6                                                                                                                                                                    |                                                                                                                            | 4                                                                                                                                                 | ur                                                                                                                                                                                                                                                                                                                                                   | м                                                                                                                  | +                                                                                                                                                                       | 4                                                                                                    | 4                                                                                                                                                                                                                                                                                                                                                                                                                                                                                                                                                                                                                                                                                                                                                                                                                                                                                                                                                                                                                                                                                                                                                                                                                                                                                                                                                                                                                                                                                                                                                                                                                                                                                                                                                                                                                                                                                                                                                                                                                                                                                                                              | 2 1                       | -                                                       | 140 64                                   | -                       |                                                                                                                                                                                                                                                                                                                                                                                                     | jut                                                                      | z          |                                        | 1                                                                                                      | ō.                                                                                                                                                                                                                                                                      | i.e.                                                                                                                                                                                                                                      |                                                                                                | -                                                                                                                                                                                                                                                                                                     | N                                                                                                                                                                                                                             | 1                                                                         | 4                                              |                                                                                                   | +                             | 4                                                       | (d)              |                  | ъ.                                                                                                                                                                                                                                                                                                                                                                                                                                                                                                                                                                                                                                                                                                                                                                                                                                                                                                                                                                                                                                                                                                                                                                                                                                                                                                                                                                                                                                                                                                                                                                                                                                                                                                                                                                                                                                                                                                                                                                                                                                                                                                                             | 10                                                                                                  | 4                                     | w 84                                                                                                                       |                                            | Section                      |
| 3.                                                                                                                                                                                                                                                                                                                                                                                                                                                                                                                                                                                                                                                                                                                                                                                                                                                                                                                                                                                                                                                                                                                                                                                                                                                                                                                                                                                                                                                                                                                                                                                                                                                                                                                                                                                                                                                                                                                                                                                                                                                                                                                             | 257                                                                                                                                                      | 970                                                                                                                                                                  | nt                                                                                                                         | 30%                                                                                                                                               | 278                                                                                                                                                                                                                                                                                                                                                  | 408                                                                                                                | 154                                                                                                                                                                     | 171                                                                                                  | 687                                                                                                                                                                                                                                                                                                                                                                                                                                                                                                                                                                                                                                                                                                                                                                                                                                                                                                                                                                                                                                                                                                                                                                                                                                                                                                                                                                                                                                                                                                                                                                                                                                                                                                                                                                                                                                                                                                                                                                                                                                                                                                                            | 126                       | 847                                                     | 1576                                     | 159                     | 1011                                                                                                                                                                                                                                                                                                                                                                                                | 1                                                                        | 79         | 587                                    | FCL                                                                                                    | 486                                                                                                                                                                                                                                                                     | 216                                                                                                                                                                                                                                       | 235                                                                                            | 28                                                                                                                                                                                                                                                                                                    | 1,163                                                                                                                                                                                                                         | 831                                                                       | 100                                            | 200                                                                                               | 126                           | 359                                                     | 677              | 1083             | 179                                                                                                                                                                                                                                                                                                                                                                                                                                                                                                                                                                                                                                                                                                                                                                                                                                                                                                                                                                                                                                                                                                                                                                                                                                                                                                                                                                                                                                                                                                                                                                                                                                                                                                                                                                                                                                                                                                                                                                                                                                                                                                                            | 80                                                                                                  | 337                                   | 385                                                                                                                        | 222                                        | Length<br>784                |
| Wh-54                                                                                                                                                                                                                                                                                                                                                                                                                                                                                                                                                                                                                                                                                                                                                                                                                                                                                                                                                                                                                                                                                                                                                                                                                                                                                                                                                                                                                                                                                                                                                                                                                                                                                                                                                                                                                                                                                                                                                                                                                                                                                                                          | 59                                                                                                                                                       | NP 20                                                                                                                                                                | 8                                                                                                                          | ar.                                                                                                                                               | 15                                                                                                                                                                                                                                                                                                                                                   | Vm557                                                                                                              | W6,7-13                                                                                                                                                                 | U)                                                                                                   | 5                                                                                                                                                                                                                                                                                                                                                                                                                                                                                                                                                                                                                                                                                                                                                                                                                                                                                                                                                                                                                                                                                                                                                                                                                                                                                                                                                                                                                                                                                                                                                                                                                                                                                                                                                                                                                                                                                                                                                                                                                                                                                                                              | Vrh S.Nd                  | 45                                                      | 45                                       | 101                     | - 8                                                                                                                                                                                                                                                                                                                                                                                                 | u                                                                        | 5          | 6,5                                    | 5.5                                                                                                    | Vilu4-23                                                                                                                                                                                                                                                                | B                                                                                                                                                                                                                                         | 6                                                                                              | W                                                                                                                                                                                                                                                                                                     | -                                                                                                                                                                                                                             |                                                                           | U                                              | . 8                                                                                               | 5                             | Wb4.555                                                 | os I             | VILSE<br>VILSE   | Vib.15.7.5                                                                                                                                                                                                                                                                                                                                                                                                                                                                                                                                                                                                                                                                                                                                                                                                                                                                                                                                                                                                                                                                                                                                                                                                                                                                                                                                                                                                                                                                                                                                                                                                                                                                                                                                                                                                                                                                                                                                                                                                                                                                                                                     | 13                                                                                                  | 3                                     | U U                                                                                                                        | 3                                          | as white                     |
| ī                                                                                                                                                                                                                                                                                                                                                                                                                                                                                                                                                                                                                                                                                                                                                                                                                                                                                                                                                                                                                                                                                                                                                                                                                                                                                                                                                                                                                                                                                                                                                                                                                                                                                                                                                                                                                                                                                                                                                                                                                                                                                                                              |                                                                                                                                                          |                                                                                                                                                                      |                                                                                                                            |                                                                                                                                                   | Part (5)                                                                                                                                                                                                                                                                                                                                             | ,                                                                                                                  | 7                                                                                                                                                                       |                                                                                                      | Y.                                                                                                                                                                                                                                                                                                                                                                                                                                                                                                                                                                                                                                                                                                                                                                                                                                                                                                                                                                                                                                                                                                                                                                                                                                                                                                                                                                                                                                                                                                                                                                                                                                                                                                                                                                                                                                                                                                                                                                                                                                                                                                                             | ,                         |                                                         |                                          | No.                     |                                                                                                                                                                                                                                                                                                                                                                                                     | ļ                                                                        | ,          | +                                      |                                                                                                        | ,                                                                                                                                                                                                                                                                       | Ť                                                                                                                                                                                                                                         | -                                                                                              | 0                                                                                                                                                                                                                                                                                                     |                                                                                                                                                                                                                               | 1                                                                         |                                                |                                                                                                   |                               | 1                                                       | ,                | Part (2)         | -                                                                                                                                                                                                                                                                                                                                                                                                                                                                                                                                                                                                                                                                                                                                                                                                                                                                                                                                                                                                                                                                                                                                                                                                                                                                                                                                                                                                                                                                                                                                                                                                                                                                                                                                                                                                                                                                                                                                                                                                                                                                                                                              | -)-                                                                                                 |                                       |                                                                                                                            |                                            | Grass                        |
| Satous From Manh V. to industrial entrance with railroad creating for numeratives () enable in lampoints, in this incorpactic, coveral direct trees, a policient in edebuils, and at U.S. Post ilou just bestills seasowalt, railwoods bestilly transferres to explait and fairly deep contract comp is from at 110A Frankin K., which is preparable dars to exhibit a post-better impediment to elevate deposit, solvenit door to entract the fairly solvenit door the fairly solvenit door the fairly solvenit door to entract the fairly solvenit door to entract the fairly solvenit door to entract the fairly solvenit door | Extends from Hale St, to Main St., slongated curb cut at Hate St, at interaction with Main St. out it and stanged crosswalk extending across Familia St. | Multiple languath in viewalk. I podestion out out on observal across from reduction instance with railized consing two name street; takly steep indice at discussiy. | Fatewate from parking left on south end to High St.; cut's cut and south end at purking by: multiple temporar is independ. | Estends from Chaborne Ave. to parking for could of Hale SC; sidewalk Balbi-out with Clabborne<br>Ave; / Norothus, 2 frash receptuales an oldewalk | Enands from W. Church to Californa Asso, crosspall/Jush rat with W. Church St., contains<br>sweetal benther, planteer, malbox, trash neighbods, 2 sweepaper departures Imagnosts, and the<br>hydroids sciencial fronte many bisnesses; 5 ft., yielde graph, hub-out exact W. Church and brab-<br>out at Calborner, disasped crosswall with Calabone. | Extends from Warren 3C, to W. Church Sc; several signposts, lenguises, brash recept ades, and 1 bouch in sidewalk. | Extends from end of Poyd Ave, to Warren St.; Systems Caropy supports in 146-eath near<br>Warren, and newsjaper venting machine on segment; tramped onseauth with Warren | Extends from Frankin Ave. to W. Court St.; most of sidewalk is about same level as street parentent. | poor production of the state of | on Man St, to Bank St; or | tipe utilly poles in idewalk; sidewalk nots at east our | Fore apartment complex to East Court St. | ment fronts apartments. | Louated mear intersection of Transian St. advergade businesses; salewards fieldy an acely-painted by<br>business escalabiliments; multiple obstructions including membersheller ramp for beautraces; ail<br>could/coverig sends, and godde vines; on Transian St., images with public salewards.<br>Moreons and acelybra much stillar paties, insulatively, visioness, and heaterst in stillarship. | No rurb out either end; very short segment, one utility pole is stewark. | *          | Multiple of Rity poles within sidewalk | Cust suit with Warren St. almost non-existent, one valinty pole and grade wines chasted in external in | East and of West Court St. is naturally, aft.; 25 ff., public space containing benches, trees:<br>lamposits, is compared of study and concrete, and conjudg software, at curb cass further west,<br>treastitions to 4.5 ft. to 5.5 ft.; multiple lamposits on solerada. | Serend signs in subsendit met to contivendate width of \$5 -95 ft. in Food of \$5 East Court \$1,0<br>differing better at each end of seament; we only out with Meste Are, or differity with Matin \$1, -<br>faces across basi Court \$1. | Aux west of Soode Building to Main St. Two rather poles, signs, and a few hydrant in sidewalk. | At west east, utility pole and guide ware provaile obstructing cush our; several utility poles and 2<br>again in allowak segments no cush con at Dictional Aver, small portron of this segment is 14 ft.<br>while just west of the Goods building regiments connected a power ment complex soldwalls. | Raining at east and due to coloret, stiftwals fronts spatfment complex and convexts to internal particular consistent network; several stifling point and one signpost in odewalls; stong grade; no sum cut with Orchand Ava. | School to Wayy Coger In; steep grade, no cush out at east and mean school | ak; sichwalk continuous acenss (ardar Ave. (no | Heighler cutt out at intersection with Spring St. (needs improvement); willity poles and hybrant. | th sax only with Franklin St. | Costans Light port; idenally bolts out neur Frankin St. | wal miley        | 5 8              | Calcular reds perseny along West Chards St.; no colle cut on seat and, the inferendation and this week cut in all week and; I signified set I hydraut within segment, thanh recoptable man west look.  Seemal utility colors is inferend; handral imposed along tight handral of chards; 2-ft, water title of Seemal utility colors is inferend. Therefore imposed in the state of the second section of the section of the second section of the second section of the section of the second section of the sec | 1. Immpost and 2 sign posts in sidewalk: curb cat with Randolph St. has approximately one-inchitip. | and 2 sign posts in sidewall; no curb | I utility pole in segment no curb out with Maple Several utility poles in adewait; no curb out with Scott St., sivep grade | an due to elevation of segment near church | ak curb cut only at Dent St. |