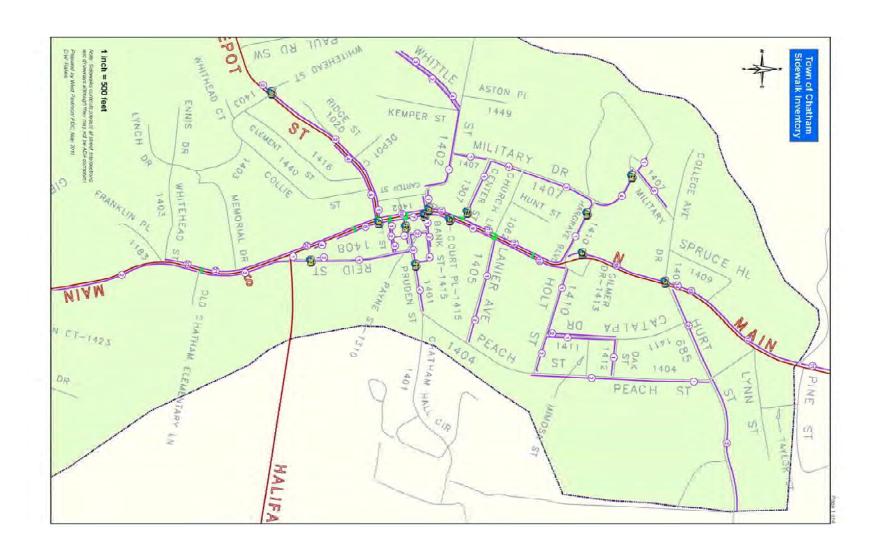

Appendix B – WPPD Sidewalk Inventories

Prepared by West Piedmont PDC, October 2011. D.W. Rakes & Joe Bonanno

| Francis Street                                                                                                                                                                                                                                                                                                                                                                                                                                                                                                                                                                                                                                                                                                                                                                                                                                                                                                                                                                                                                                                                                                                                                                                                                                                                                                                                                                                                                                                                                                                                                                                                                                                                                                                                                                                                                                                                                                                                                                                                                                                                                                                 | Franklin Supet                                                                                                                                           | Franklin Statest                                                                                                                                                     | House, appared                                                                                                             | Haridin Street                                                                                                                                    | Harkille Street                                                                                                                                                                                                                                                                                                                                      | Franklie Street                                                                                                    | Franklin Street                                                                                                                                                         | Floyd/serue                                                                                          | Floyd Avenue                                                                                                                                                                                                                                                                                                                                                                                                                                                                                                                                                                                                                                                                                                                                                                                                                                                                                                                                                                                                                                                                                                                                                                                                                                                                                                                                                                                                                                                                                                                                                                                                                                                                                                                                                                                                                                                                                                                                                                                                                                                                                                                   | Floyd Avenue              | East Street                                             | Denald Aversal                           | Denald Avenue           | Damond Avenue                                                                                                                                                                                                                                                                                                                                                                                       | Dest Street                                                              | Dent Super | Dent Street                            | tests titus sem                                                                                        | West Court Street                                                                                                                                                                                                                                                       | East Coult Street                                                                                                                                                                                                                         | East Court Street                                                                              | Fait Court Street                                                                                                                                                                                                                                                                                     | Fact Court Street                                                                                                                                                                                                             | East Court Street                                                         | West College Street                            | TOTAL CONTROL OF THE                                                                              | East College Street           | Clatterre Avenue                                        | Clathorne Avenue | Claiborne Avenue | West Church Street                                                                                                                                                                                                                                                                                                                                                                                                                                                                                                                                                                                                                                                                                                                                                                                                                                                                                                                                                                                                                                                                                                                                                                                                                                                                                                                                                                                                                                                                                                                                                                                                                                                                                                                                                                                                                                                                                                                                                                                                                                                                                                             | West Church Street                                                                                  | West Church Street                    | East Church Street                                                                                                         | Fast Church Street                         | Anderson Street              |
|--------------------------------------------------------------------------------------------------------------------------------------------------------------------------------------------------------------------------------------------------------------------------------------------------------------------------------------------------------------------------------------------------------------------------------------------------------------------------------------------------------------------------------------------------------------------------------------------------------------------------------------------------------------------------------------------------------------------------------------------------------------------------------------------------------------------------------------------------------------------------------------------------------------------------------------------------------------------------------------------------------------------------------------------------------------------------------------------------------------------------------------------------------------------------------------------------------------------------------------------------------------------------------------------------------------------------------------------------------------------------------------------------------------------------------------------------------------------------------------------------------------------------------------------------------------------------------------------------------------------------------------------------------------------------------------------------------------------------------------------------------------------------------------------------------------------------------------------------------------------------------------------------------------------------------------------------------------------------------------------------------------------------------------------------------------------------------------------------------------------------------|----------------------------------------------------------------------------------------------------------------------------------------------------------|----------------------------------------------------------------------------------------------------------------------------------------------------------------------|----------------------------------------------------------------------------------------------------------------------------|---------------------------------------------------------------------------------------------------------------------------------------------------|------------------------------------------------------------------------------------------------------------------------------------------------------------------------------------------------------------------------------------------------------------------------------------------------------------------------------------------------------|--------------------------------------------------------------------------------------------------------------------|-------------------------------------------------------------------------------------------------------------------------------------------------------------------------|------------------------------------------------------------------------------------------------------|--------------------------------------------------------------------------------------------------------------------------------------------------------------------------------------------------------------------------------------------------------------------------------------------------------------------------------------------------------------------------------------------------------------------------------------------------------------------------------------------------------------------------------------------------------------------------------------------------------------------------------------------------------------------------------------------------------------------------------------------------------------------------------------------------------------------------------------------------------------------------------------------------------------------------------------------------------------------------------------------------------------------------------------------------------------------------------------------------------------------------------------------------------------------------------------------------------------------------------------------------------------------------------------------------------------------------------------------------------------------------------------------------------------------------------------------------------------------------------------------------------------------------------------------------------------------------------------------------------------------------------------------------------------------------------------------------------------------------------------------------------------------------------------------------------------------------------------------------------------------------------------------------------------------------------------------------------------------------------------------------------------------------------------------------------------------------------------------------------------------------------|---------------------------|---------------------------------------------------------|------------------------------------------|-------------------------|-----------------------------------------------------------------------------------------------------------------------------------------------------------------------------------------------------------------------------------------------------------------------------------------------------------------------------------------------------------------------------------------------------|--------------------------------------------------------------------------|------------|----------------------------------------|--------------------------------------------------------------------------------------------------------|-------------------------------------------------------------------------------------------------------------------------------------------------------------------------------------------------------------------------------------------------------------------------|-------------------------------------------------------------------------------------------------------------------------------------------------------------------------------------------------------------------------------------------|------------------------------------------------------------------------------------------------|-------------------------------------------------------------------------------------------------------------------------------------------------------------------------------------------------------------------------------------------------------------------------------------------------------|-------------------------------------------------------------------------------------------------------------------------------------------------------------------------------------------------------------------------------|---------------------------------------------------------------------------|------------------------------------------------|---------------------------------------------------------------------------------------------------|-------------------------------|---------------------------------------------------------|------------------|------------------|--------------------------------------------------------------------------------------------------------------------------------------------------------------------------------------------------------------------------------------------------------------------------------------------------------------------------------------------------------------------------------------------------------------------------------------------------------------------------------------------------------------------------------------------------------------------------------------------------------------------------------------------------------------------------------------------------------------------------------------------------------------------------------------------------------------------------------------------------------------------------------------------------------------------------------------------------------------------------------------------------------------------------------------------------------------------------------------------------------------------------------------------------------------------------------------------------------------------------------------------------------------------------------------------------------------------------------------------------------------------------------------------------------------------------------------------------------------------------------------------------------------------------------------------------------------------------------------------------------------------------------------------------------------------------------------------------------------------------------------------------------------------------------------------------------------------------------------------------------------------------------------------------------------------------------------------------------------------------------------------------------------------------------------------------------------------------------------------------------------------------------|-----------------------------------------------------------------------------------------------------|---------------------------------------|----------------------------------------------------------------------------------------------------------------------------|--------------------------------------------|------------------------------|
| -                                                                                                                                                                                                                                                                                                                                                                                                                                                                                                                                                                                                                                                                                                                                                                                                                                                                                                                                                                                                                                                                                                                                                                                                                                                                                                                                                                                                                                                                                                                                                                                                                                                                                                                                                                                                                                                                                                                                                                                                                                                                                                                              | -2                                                                                                                                                       | 6                                                                                                                                                                    |                                                                                                                            | 4                                                                                                                                                 | ur                                                                                                                                                                                                                                                                                                                                                   | м                                                                                                                  | +                                                                                                                                                                       | 4                                                                                                    | 4                                                                                                                                                                                                                                                                                                                                                                                                                                                                                                                                                                                                                                                                                                                                                                                                                                                                                                                                                                                                                                                                                                                                                                                                                                                                                                                                                                                                                                                                                                                                                                                                                                                                                                                                                                                                                                                                                                                                                                                                                                                                                                                              | 2 1                       | -                                                       | 140 64                                   | -                       |                                                                                                                                                                                                                                                                                                                                                                                                     | jut                                                                      | z          |                                        | 1                                                                                                      | ō.                                                                                                                                                                                                                                                                      | i.e.                                                                                                                                                                                                                                      |                                                                                                | -                                                                                                                                                                                                                                                                                                     | N                                                                                                                                                                                                                             | 1                                                                         | 4                                              |                                                                                                   | +                             | 4                                                       | (d)              |                  | ъ.                                                                                                                                                                                                                                                                                                                                                                                                                                                                                                                                                                                                                                                                                                                                                                                                                                                                                                                                                                                                                                                                                                                                                                                                                                                                                                                                                                                                                                                                                                                                                                                                                                                                                                                                                                                                                                                                                                                                                                                                                                                                                                                             | 10                                                                                                  | 4                                     | w 84                                                                                                                       |                                            | Section                      |
| 3.                                                                                                                                                                                                                                                                                                                                                                                                                                                                                                                                                                                                                                                                                                                                                                                                                                                                                                                                                                                                                                                                                                                                                                                                                                                                                                                                                                                                                                                                                                                                                                                                                                                                                                                                                                                                                                                                                                                                                                                                                                                                                                                             | 257                                                                                                                                                      | 970                                                                                                                                                                  | nt                                                                                                                         | 30%                                                                                                                                               | 278                                                                                                                                                                                                                                                                                                                                                  | 408                                                                                                                | 154                                                                                                                                                                     | 171                                                                                                  | 687                                                                                                                                                                                                                                                                                                                                                                                                                                                                                                                                                                                                                                                                                                                                                                                                                                                                                                                                                                                                                                                                                                                                                                                                                                                                                                                                                                                                                                                                                                                                                                                                                                                                                                                                                                                                                                                                                                                                                                                                                                                                                                                            | 126                       | 847                                                     | 1576                                     | 159                     | 1011                                                                                                                                                                                                                                                                                                                                                                                                | 1                                                                        | 79         | 587                                    | FCL                                                                                                    | 486                                                                                                                                                                                                                                                                     | 216                                                                                                                                                                                                                                       | 235                                                                                            | 28                                                                                                                                                                                                                                                                                                    | 1,163                                                                                                                                                                                                                         | 831                                                                       | 100                                            | 200                                                                                               | 126                           | 359                                                     | 677              | 1083             | 179                                                                                                                                                                                                                                                                                                                                                                                                                                                                                                                                                                                                                                                                                                                                                                                                                                                                                                                                                                                                                                                                                                                                                                                                                                                                                                                                                                                                                                                                                                                                                                                                                                                                                                                                                                                                                                                                                                                                                                                                                                                                                                                            | 80                                                                                                  | 337                                   | 385                                                                                                                        | 222                                        | Length<br>784                |
| Wh-54                                                                                                                                                                                                                                                                                                                                                                                                                                                                                                                                                                                                                                                                                                                                                                                                                                                                                                                                                                                                                                                                                                                                                                                                                                                                                                                                                                                                                                                                                                                                                                                                                                                                                                                                                                                                                                                                                                                                                                                                                                                                                                                          | 59                                                                                                                                                       | NP 20                                                                                                                                                                | 8                                                                                                                          | ar.                                                                                                                                               | 15                                                                                                                                                                                                                                                                                                                                                   | Vm557                                                                                                              | W6,7-13                                                                                                                                                                 | U)                                                                                                   | 5                                                                                                                                                                                                                                                                                                                                                                                                                                                                                                                                                                                                                                                                                                                                                                                                                                                                                                                                                                                                                                                                                                                                                                                                                                                                                                                                                                                                                                                                                                                                                                                                                                                                                                                                                                                                                                                                                                                                                                                                                                                                                                                              | Vrh S.Nd                  | 45                                                      | 45                                       | 101                     | - 8                                                                                                                                                                                                                                                                                                                                                                                                 | u                                                                        | 5          | 6,5                                    | 5.5                                                                                                    | Vilu4-23                                                                                                                                                                                                                                                                | B                                                                                                                                                                                                                                         | 6                                                                                              | W                                                                                                                                                                                                                                                                                                     | -                                                                                                                                                                                                                             |                                                                           | U                                              | . 8                                                                                               | 5                             | Wb4.555                                                 | os I             | VILSE<br>VILSE   | Vib.15.7.5                                                                                                                                                                                                                                                                                                                                                                                                                                                                                                                                                                                                                                                                                                                                                                                                                                                                                                                                                                                                                                                                                                                                                                                                                                                                                                                                                                                                                                                                                                                                                                                                                                                                                                                                                                                                                                                                                                                                                                                                                                                                                                                     | 13                                                                                                  | 3                                     | U U                                                                                                                        | 3                                          | as white                     |
| ī                                                                                                                                                                                                                                                                                                                                                                                                                                                                                                                                                                                                                                                                                                                                                                                                                                                                                                                                                                                                                                                                                                                                                                                                                                                                                                                                                                                                                                                                                                                                                                                                                                                                                                                                                                                                                                                                                                                                                                                                                                                                                                                              |                                                                                                                                                          |                                                                                                                                                                      |                                                                                                                            |                                                                                                                                                   | Part (5)                                                                                                                                                                                                                                                                                                                                             | ,                                                                                                                  | 7                                                                                                                                                                       |                                                                                                      | Y.                                                                                                                                                                                                                                                                                                                                                                                                                                                                                                                                                                                                                                                                                                                                                                                                                                                                                                                                                                                                                                                                                                                                                                                                                                                                                                                                                                                                                                                                                                                                                                                                                                                                                                                                                                                                                                                                                                                                                                                                                                                                                                                             | ,                         |                                                         |                                          | No.                     |                                                                                                                                                                                                                                                                                                                                                                                                     | ļ                                                                        | ,          | +                                      |                                                                                                        | ,                                                                                                                                                                                                                                                                       | Ť                                                                                                                                                                                                                                         | -                                                                                              | 0                                                                                                                                                                                                                                                                                                     |                                                                                                                                                                                                                               | 1                                                                         |                                                |                                                                                                   |                               | 1                                                       | ,                | Part (2)         | -                                                                                                                                                                                                                                                                                                                                                                                                                                                                                                                                                                                                                                                                                                                                                                                                                                                                                                                                                                                                                                                                                                                                                                                                                                                                                                                                                                                                                                                                                                                                                                                                                                                                                                                                                                                                                                                                                                                                                                                                                                                                                                                              | -)-                                                                                                 |                                       |                                                                                                                            |                                            | Grass                        |
| Satous From Manh V. to industrial entrance with railroad creating for numeratives () enable in lampoints, in this incorpactic, coveral direct trees, a policient in edebuils, and at U.S. Post ilou just bestills seasowalt, railwoods bestilly transferres to explait and fairly deep contract comp is from at 110A Frankin K., which is preparable dars to exhibit a post-better impediment to elevate deposit, solvenit door to entract the fairly solvenit door the fairly solvenit door the fairly solvenit door to entract the fairly solvenit door to entract the fairly solvenit door to entract the fairly solvenit door | Extends from Hale St, to Main St., slongated curb cut at Hate St, at interaction with Main St. out it and stanged crosswalk extending across Familia St. | Multiple languath in viewalk. I podestion out out on observal across from reduction instance with railized consing two name street; takly steep indice at discussiy. | Fatewate from parking left on south end to High St.; cut's cut and south end at purking by: multiple temporar is independ. | Estends from Chaborne Ave. to parking for could of Hale SC; sidewalk Balbi-out with Clabborne<br>Ave; / Norothus, 2 frash receptuales an oldewalk | Enands from W. Church to Californa Asso, crosspall/Jush rat with W. Church St., contains<br>sweetal benther, planteer, malbox, trash neighbods, 2 sweepaper departures Imagnosts, and the<br>hydroids sciencial fronte many bisnesses; 5 ft., yielde graph, hub-out exact W. Church and brab-<br>out at Calborner, disasped crosswall with Calabone. | Extends from Warren 3C, to W. Church Sc; several signposts, lenguises, brash recept ades, and 1 bouch in sidewalk. | Extends from end of Poyd Ave, to Warren St.; Systems Caropy supports in 146-eath near<br>Warren, and newsjaper venting machine on segment; tramped onseauth with Warren | Extends from Frankin Ave. to W. Court St.; most of sidewalk is about same level as street parentent. | poor production of the state of | on Man St, to Bank St; or | tipe utilly poles in idewalk; sidewalk nots at east our | Fore apartment complex to East Court St. | ment fronts apartments. | Louated mear intersection of Transian St. advergade businesses; salewards fieldy an acely-painted by<br>business escalabiliments; multiple obstructions including membersheller ramp for beautraces; ail<br>could/coverig sends, and godde vines; on Transian St., images with public salewards.<br>Moreons and acelybra much stillar paties, insulatively, visioness, and heaterst in stillarship. | No rurb out either end; very short segment, one utility pole is stewark. | *          | Multiple of Rity poles within sidewalk | Cust suit with Warren St. almost non-existent, one valinty pole and grade wines chasted in external in | East and of West Court St. is naturally, aft.; 25 ff., public space containing benches, trees:<br>lamposits, is compared of study and concrete, and conjudg software, at curb cass further west,<br>treastitions to 4.5 ft. to 5.5 ft.; multiple lamposits on solerada. | Serend signs in subsendit met to contivendate width of \$5 -95 ft. in Food of \$5 East Court \$1,0<br>differing better at each end of seament; we only out with Meste Are, or differity with Matin \$1, -<br>faces across basi Court \$1. | Aux west of Soode Building to Main St. Two rather poles, signs, and a few hydrant in sidewalk. | At west east, utility pole and guide ware provaile obstructing cush our; several utility poles and 2<br>again in allowak segments no cush con at Dictional Aver, small portron of this segment is 14 ft.<br>while just west of the Goods building regiments connected a power ment complex soldwalls. | Raining at east and due to coloret, stiftwals fronts spatfment complex and convexts to internal particular consistent network; several stifling point and one signpost in odewalls; stong grade; no sum cut with Orchand Ava. | School to Wayy Coger In; steep grade, no cush out at east and mean school | ak; sichwalk continuous acenss (ardar Ave. (no | Heighler cutt out at intersection with Spring St. (needs improvement); willity poles and hybrant. | th sax only with Franklin St. | Costans Light port; idenally bolts out neur Frankin St. | wal miley        | 5 8              | Calcular reds perseny along West Chards St.; no colle cut on seat and, the inferendation and this week cut in all week and; I signified set I hydraut within segment, thanh recoptable man west look.  Seemal utility colors is inferend; handral imposed along tight handral of chards; 2-ft, water title of Seemal utility colors is inferend. Therefore imposed in the state of the second section of the section of the second section of the second section of the section of the second section of the sec | 1. Immpost and 2 sign posts in sidewalk: curb cat with Randolph St. has approximately one-inchitip. | and 2 sign posts in sidewall; no curb | I utility pole in segment no curb out with Maple Several utility poles in adewait; no curb out with Scott St., sivep grade | an due to elevation of segment near church | ak curb cut only at Dent St. |