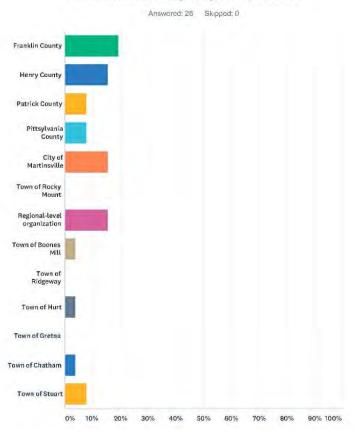

#### Q1 Which locality do you represent?

| ANSWER CHOICES       | RESPONSES |   |
|----------------------|-----------|---|
| Franklin County      | 19.23%    | 5 |
| Henry County         | 15.38%    | 4 |
| Patrick County       | 7.69%     | 2 |
| Pittsylvania County  | 7.69%     | 2 |
| City of Martinsville | 15.38%    | 4 |
| Town of Rocky Mount  | 0.00%     | 0 |
|                      |           |   |

| Regional-level organization | 15.38% | 4  |
|-----------------------------|--------|----|
| Town of Boones Mill         | 3.85%  | 1  |
| Town of Ridgeway            | 0.00%  | 0  |
| Town of Hurt                | 3.85%  | 1  |
| Town of Gretna              | 0.00%  | 0  |
| Town of Chatham             | 3.85%  | 1  |
| Town of Stuart              | 7.69%  | 2  |
| TOTAL                       |        | 26 |