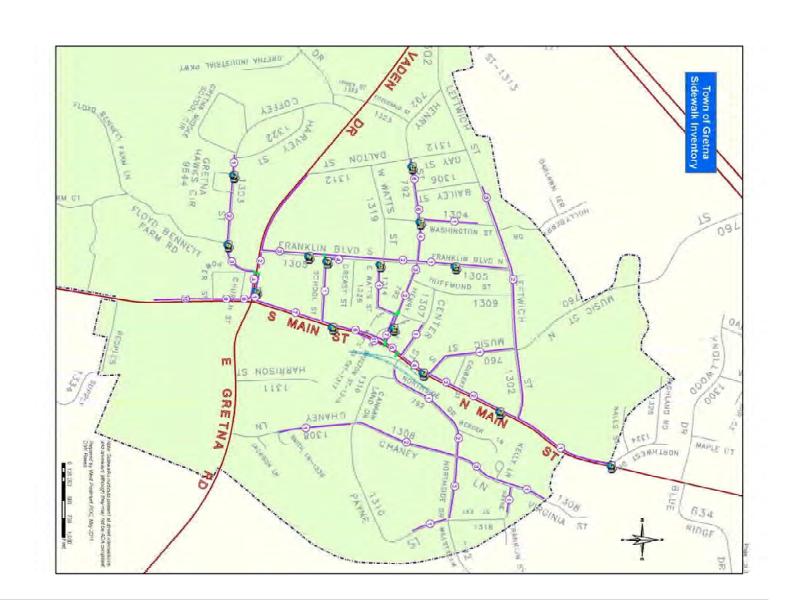

Appendix B – WPPD Sidewalk Inventories

Prepared by West Piedmont PDC, October 2011. D.W. Rakes & Joe Bonanno

| Francis Street                                                                                                                                                                                                                                                                                                                                                                                                                                                                                                                                                                                                                                                                                                                                                                                                                                                                                                                                                                                                                                                                                                                                                                                                                                                                                                                                                                                                                                                                                                                                                                                                                                                                                                                                                                                                                                                                                                                                                                                                                                                                                                                 | Franklin Supet                                                                                                                                           | Franklin Statest                                                                                                                                                     | House, appared                                                                                                             | Haridin Street                                                                                                                                    | Harkille Street                                                                                                                                                                                                                                                                                                                                      | Franklie Street                                                                                                    | Franklin Street                                                                                                                                                         | Floyd/serue                                                                                          | Floyd Avenue                                                                                                                                                                                                                                                                                                                                                                                                                                                                                                                                                                                                                                                                                                                                                                                                                                                                                                                                                                                                                                                                                                                                                                                                                                                                                                                                                                                                                                                                                                                                                                                                                                                                                                                                                                                                                                                                                                                                                                                                                                                                                                                   | Floyd Avenue              | East Street                                             | Denald Aversal                           | Denald Avenue           | Damond Avenue                                                                                                                                                                                                                                                                                                                                                                                       | Dest Street                                                              | Dent Super | Dent Street                            | tests titus sem                                                                                        | West Court Street                                                                                                                                                                                                                                                       | East Coult Street                                                                                                                                                                                                                         | East Court Street                                                                              | Fait Court Street                                                                                                                                                                                                                                                                                     | Fact Court Street                                                                                                                                                                                                             | East Court Street                                                         | West College Street                            | TOTAL CONTROL OF THE                                                                              | East College Street           | Clatterre Avenue                                        | Clathorne Avenue | Claiborne Avenue | West Church Street                                                                                                                                                                                                                                                                                                                                                                                                                                                                                                                                                                                                                                                                                                                                                                                                                                                                                                                                                                                                                                                                                                                                                                                                                                                                                                                                                                                                                                                                                                                                                                                                                                                                                                                                                                                                                                                                                                                                                                                                                                                                                                             | West Church Street                                                                                  | West Church Street                    | East Church Street                                                                                                         | Fast Church Street                         | Anderson Street              |
|--------------------------------------------------------------------------------------------------------------------------------------------------------------------------------------------------------------------------------------------------------------------------------------------------------------------------------------------------------------------------------------------------------------------------------------------------------------------------------------------------------------------------------------------------------------------------------------------------------------------------------------------------------------------------------------------------------------------------------------------------------------------------------------------------------------------------------------------------------------------------------------------------------------------------------------------------------------------------------------------------------------------------------------------------------------------------------------------------------------------------------------------------------------------------------------------------------------------------------------------------------------------------------------------------------------------------------------------------------------------------------------------------------------------------------------------------------------------------------------------------------------------------------------------------------------------------------------------------------------------------------------------------------------------------------------------------------------------------------------------------------------------------------------------------------------------------------------------------------------------------------------------------------------------------------------------------------------------------------------------------------------------------------------------------------------------------------------------------------------------------------|----------------------------------------------------------------------------------------------------------------------------------------------------------|----------------------------------------------------------------------------------------------------------------------------------------------------------------------|----------------------------------------------------------------------------------------------------------------------------|---------------------------------------------------------------------------------------------------------------------------------------------------|------------------------------------------------------------------------------------------------------------------------------------------------------------------------------------------------------------------------------------------------------------------------------------------------------------------------------------------------------|--------------------------------------------------------------------------------------------------------------------|-------------------------------------------------------------------------------------------------------------------------------------------------------------------------|------------------------------------------------------------------------------------------------------|--------------------------------------------------------------------------------------------------------------------------------------------------------------------------------------------------------------------------------------------------------------------------------------------------------------------------------------------------------------------------------------------------------------------------------------------------------------------------------------------------------------------------------------------------------------------------------------------------------------------------------------------------------------------------------------------------------------------------------------------------------------------------------------------------------------------------------------------------------------------------------------------------------------------------------------------------------------------------------------------------------------------------------------------------------------------------------------------------------------------------------------------------------------------------------------------------------------------------------------------------------------------------------------------------------------------------------------------------------------------------------------------------------------------------------------------------------------------------------------------------------------------------------------------------------------------------------------------------------------------------------------------------------------------------------------------------------------------------------------------------------------------------------------------------------------------------------------------------------------------------------------------------------------------------------------------------------------------------------------------------------------------------------------------------------------------------------------------------------------------------------|---------------------------|---------------------------------------------------------|------------------------------------------|-------------------------|-----------------------------------------------------------------------------------------------------------------------------------------------------------------------------------------------------------------------------------------------------------------------------------------------------------------------------------------------------------------------------------------------------|--------------------------------------------------------------------------|------------|----------------------------------------|--------------------------------------------------------------------------------------------------------|-------------------------------------------------------------------------------------------------------------------------------------------------------------------------------------------------------------------------------------------------------------------------|-------------------------------------------------------------------------------------------------------------------------------------------------------------------------------------------------------------------------------------------|------------------------------------------------------------------------------------------------|-------------------------------------------------------------------------------------------------------------------------------------------------------------------------------------------------------------------------------------------------------------------------------------------------------|-------------------------------------------------------------------------------------------------------------------------------------------------------------------------------------------------------------------------------|---------------------------------------------------------------------------|------------------------------------------------|---------------------------------------------------------------------------------------------------|-------------------------------|---------------------------------------------------------|------------------|------------------|--------------------------------------------------------------------------------------------------------------------------------------------------------------------------------------------------------------------------------------------------------------------------------------------------------------------------------------------------------------------------------------------------------------------------------------------------------------------------------------------------------------------------------------------------------------------------------------------------------------------------------------------------------------------------------------------------------------------------------------------------------------------------------------------------------------------------------------------------------------------------------------------------------------------------------------------------------------------------------------------------------------------------------------------------------------------------------------------------------------------------------------------------------------------------------------------------------------------------------------------------------------------------------------------------------------------------------------------------------------------------------------------------------------------------------------------------------------------------------------------------------------------------------------------------------------------------------------------------------------------------------------------------------------------------------------------------------------------------------------------------------------------------------------------------------------------------------------------------------------------------------------------------------------------------------------------------------------------------------------------------------------------------------------------------------------------------------------------------------------------------------|-----------------------------------------------------------------------------------------------------|---------------------------------------|----------------------------------------------------------------------------------------------------------------------------|--------------------------------------------|------------------------------|
| -                                                                                                                                                                                                                                                                                                                                                                                                                                                                                                                                                                                                                                                                                                                                                                                                                                                                                                                                                                                                                                                                                                                                                                                                                                                                                                                                                                                                                                                                                                                                                                                                                                                                                                                                                                                                                                                                                                                                                                                                                                                                                                                              | -2                                                                                                                                                       | 6                                                                                                                                                                    |                                                                                                                            | 4                                                                                                                                                 | ur                                                                                                                                                                                                                                                                                                                                                   | м                                                                                                                  | +                                                                                                                                                                       | 4                                                                                                    | 4                                                                                                                                                                                                                                                                                                                                                                                                                                                                                                                                                                                                                                                                                                                                                                                                                                                                                                                                                                                                                                                                                                                                                                                                                                                                                                                                                                                                                                                                                                                                                                                                                                                                                                                                                                                                                                                                                                                                                                                                                                                                                                                              | 2 1                       | -                                                       | 140 64                                   | -                       |                                                                                                                                                                                                                                                                                                                                                                                                     | jut                                                                      | z          |                                        | 1                                                                                                      | ō.                                                                                                                                                                                                                                                                      | i.e.                                                                                                                                                                                                                                      |                                                                                                | -                                                                                                                                                                                                                                                                                                     | N                                                                                                                                                                                                                             | 1                                                                         | 4                                              |                                                                                                   | +                             | 4                                                       | (d)              |                  | ъ.                                                                                                                                                                                                                                                                                                                                                                                                                                                                                                                                                                                                                                                                                                                                                                                                                                                                                                                                                                                                                                                                                                                                                                                                                                                                                                                                                                                                                                                                                                                                                                                                                                                                                                                                                                                                                                                                                                                                                                                                                                                                                                                             | 10                                                                                                  | 4                                     | w 84                                                                                                                       |                                            | Section                      |
| 3.                                                                                                                                                                                                                                                                                                                                                                                                                                                                                                                                                                                                                                                                                                                                                                                                                                                                                                                                                                                                                                                                                                                                                                                                                                                                                                                                                                                                                                                                                                                                                                                                                                                                                                                                                                                                                                                                                                                                                                                                                                                                                                                             | 257                                                                                                                                                      | 970                                                                                                                                                                  | nt                                                                                                                         | 30%                                                                                                                                               | 278                                                                                                                                                                                                                                                                                                                                                  | 408                                                                                                                | 154                                                                                                                                                                     | 171                                                                                                  | 687                                                                                                                                                                                                                                                                                                                                                                                                                                                                                                                                                                                                                                                                                                                                                                                                                                                                                                                                                                                                                                                                                                                                                                                                                                                                                                                                                                                                                                                                                                                                                                                                                                                                                                                                                                                                                                                                                                                                                                                                                                                                                                                            | 126                       | 847                                                     | 1576                                     | 159                     | 1011                                                                                                                                                                                                                                                                                                                                                                                                | 1                                                                        | 79         | 587                                    | FCL                                                                                                    | 486                                                                                                                                                                                                                                                                     | 216                                                                                                                                                                                                                                       | 235                                                                                            | 28                                                                                                                                                                                                                                                                                                    | 1,163                                                                                                                                                                                                                         | 831                                                                       | 100                                            | 200                                                                                               | 126                           | 359                                                     | 677              | 1083             | 179                                                                                                                                                                                                                                                                                                                                                                                                                                                                                                                                                                                                                                                                                                                                                                                                                                                                                                                                                                                                                                                                                                                                                                                                                                                                                                                                                                                                                                                                                                                                                                                                                                                                                                                                                                                                                                                                                                                                                                                                                                                                                                                            | 80                                                                                                  | 337                                   | 385                                                                                                                        | 222                                        | Length<br>784                |
| Wh-54                                                                                                                                                                                                                                                                                                                                                                                                                                                                                                                                                                                                                                                                                                                                                                                                                                                                                                                                                                                                                                                                                                                                                                                                                                                                                                                                                                                                                                                                                                                                                                                                                                                                                                                                                                                                                                                                                                                                                                                                                                                                                                                          | 59                                                                                                                                                       | NP 20                                                                                                                                                                | 8                                                                                                                          | ar.                                                                                                                                               | 15                                                                                                                                                                                                                                                                                                                                                   | Vm557                                                                                                              | W6,7-13                                                                                                                                                                 | U)                                                                                                   | 5                                                                                                                                                                                                                                                                                                                                                                                                                                                                                                                                                                                                                                                                                                                                                                                                                                                                                                                                                                                                                                                                                                                                                                                                                                                                                                                                                                                                                                                                                                                                                                                                                                                                                                                                                                                                                                                                                                                                                                                                                                                                                                                              | Vrh S.Nd                  | 45                                                      | 45                                       | 101                     | - 8                                                                                                                                                                                                                                                                                                                                                                                                 | u                                                                        | 5          | 6,5                                    | 5.5                                                                                                    | Vilu4-23                                                                                                                                                                                                                                                                | B                                                                                                                                                                                                                                         | 6                                                                                              | W                                                                                                                                                                                                                                                                                                     | -                                                                                                                                                                                                                             |                                                                           | U                                              | . 8                                                                                               | 5                             | Wb4.555                                                 | os I             | VILSE<br>VILSE   | Vib.15.7.5                                                                                                                                                                                                                                                                                                                                                                                                                                                                                                                                                                                                                                                                                                                                                                                                                                                                                                                                                                                                                                                                                                                                                                                                                                                                                                                                                                                                                                                                                                                                                                                                                                                                                                                                                                                                                                                                                                                                                                                                                                                                                                                     | 13                                                                                                  | 3                                     | U U                                                                                                                        | 3                                          | as white                     |
| ī                                                                                                                                                                                                                                                                                                                                                                                                                                                                                                                                                                                                                                                                                                                                                                                                                                                                                                                                                                                                                                                                                                                                                                                                                                                                                                                                                                                                                                                                                                                                                                                                                                                                                                                                                                                                                                                                                                                                                                                                                                                                                                                              |                                                                                                                                                          |                                                                                                                                                                      |                                                                                                                            |                                                                                                                                                   | Part (5)                                                                                                                                                                                                                                                                                                                                             | ,                                                                                                                  | 7                                                                                                                                                                       |                                                                                                      | Y.                                                                                                                                                                                                                                                                                                                                                                                                                                                                                                                                                                                                                                                                                                                                                                                                                                                                                                                                                                                                                                                                                                                                                                                                                                                                                                                                                                                                                                                                                                                                                                                                                                                                                                                                                                                                                                                                                                                                                                                                                                                                                                                             | ,                         |                                                         |                                          | No.                     |                                                                                                                                                                                                                                                                                                                                                                                                     | ļ                                                                        | ,          | +                                      |                                                                                                        | ,                                                                                                                                                                                                                                                                       | Ť                                                                                                                                                                                                                                         | -                                                                                              | 0                                                                                                                                                                                                                                                                                                     |                                                                                                                                                                                                                               | 1                                                                         |                                                |                                                                                                   |                               | 1                                                       | ,                | Part (2)         | -                                                                                                                                                                                                                                                                                                                                                                                                                                                                                                                                                                                                                                                                                                                                                                                                                                                                                                                                                                                                                                                                                                                                                                                                                                                                                                                                                                                                                                                                                                                                                                                                                                                                                                                                                                                                                                                                                                                                                                                                                                                                                                                              | -)-                                                                                                 |                                       |                                                                                                                            |                                            | Grass                        |
| Satous From Manh V. to industrial entrance with railroad creating for numeratives () enable in lampoints, in this incorpactic, coveral direct trees, a policient in edebuils, and at U.S. Post ilou just bestills seasowalt, railwoods bestilly transferres to explait and fairly deep contract comp is from at 110A Frankin K., which is preparable dars to exhibit a post-better impediment to elevate deposit, solvenit door to entract the fairly solvenit door the fairly solvenit door the fairly solvenit door to entract the fairly solvenit door to entract the fairly solvenit door to entract the fairly solvenit door | Extends from Hale St, to Main St., slongated curb cut at Hate St, at interaction with Main St. out it and stanged crosswalk extending across Familia St. | Multiple languath in viewalk. I podestion out out on observal across from reduction instance with railized consing two name street; takly steep indice at discussiy. | Fatewate from parking left on south end to High St.; cut's cut and south end at purking by: multiple temporar is independ. | Estends from Chaborne Ave. to parking for could of Hale SC; sidewalk Balbi-out with Clabborne<br>Ave; / Norothus, 2 frash receptuales an oldewalk | Enands from W. Church to Californa Asso, crosspall/Jush rat with W. Church St., contains<br>sweetal benther, planteer, malbox, trash neighbods, 2 sweepaper departures Imagnosts, and the<br>hydroids sciencial fronte many bisnesses; 5 ft., yielde graph, hub-out exact W. Church and brab-<br>out at Calborner, disasped crosswall with Calabone. | Extends from Warren 3C, to W. Church Sc; several signposts, lenguises, brash recept ades, and 1 bouch in sidewalk. | Extends from end of Poyd Ave, to Warren St.; Systems Caropy supports in 146-eath near<br>Warren, and newsjaper venting machine on segment; tramped onseauth with Warren | Extends from Frankin Ave. to W. Court St.; most of sidewalk is about same level as street parentent. | poor production of the state of | on Man St, to Bank St; or | tipe utilly poles in idewalk; sidewalk nots at east our | Fore apartment complex to East Court St. | ment fronts apartments. | Louated mear intersection of Transian St. advergade businesses; salewards fieldy an acely-painted by<br>business escalabiliments; multiple obstructions including membersheller ramp for beautraces; ail<br>could/coverig sends, and godde vines; on Transian St., images with public salewards.<br>Moreons and acelybra much stillar paties, insulatively, visioness, and heaterst in stillarship. | No rurb out either end; very short segment, one utility pole is stewark. | *          | Multiple of Rity poles within sidewalk | Cust suit with Warren St. almost non-existent, one valinty pole and grade wines chasted in external in | East and of West Court St. is naturally, aft.; 25 ff., public space containing benches, trees:<br>lamposits, is compared of study and concrete, and conjudg software, at curb cass further west,<br>treastitions to 4.5 ft. to 5.5 ft.; multiple lamposits on solerada. | Serend signs in subsendit met to contivendate width of \$5 -95 ft. in Food of \$5 East Court \$1,0<br>differing better at each end of seament; we only out with Meste Are, or differity with Matin \$1, -<br>faces across basi Court \$1. | Aux west of Soode Building to Main St. Two rather poles, signs, and a few hydrant in sidewalk. | At west east, utility pole and guide ware provaile obstructing cush our; several utility poles and 2<br>again in allowak segments no cush con at Dictional Aver, small portron of this segment is 14 ft.<br>while just west of the Goods building regiments connected a power ment complex soldwalls. | Raining at east and due to coloret, stiftwals fronts spatfment complex and convexts to internal particular consistent network; several stifling point and one signpost in odewalls; stong grade; no sum cut with Orchand Ava. | School to Wayy Coger In; steep grade, no cush out at east and mean school | ak; sichwalk continuous acenss (ardar Ave. (no | Heighler cutt out at intersection with Spring St. (needs improvement); willity poles and hybrant. | th sax only with Franklin St. | Costans Light port; idenally bolts out neur Frankin St. | wal miley        | 5 8              | Calcular reds perseny along West Chards St.; no colle cut on seat and, the inferendation and this week cut in all week and; I signified set I hydraut within segment, thanh recoptable man west look.  Seemal utility colors is inferend; handral imposed along tight handral of chards; 2-ft, water title of Seemal utility colors is inferend. Therefore imposed in the state of the second section of the section of the second section of the second section of the section of the second section of the sec | 1. Immpost and 2 sign posts in sidewalk: curb cat with Randolph St. has approximately one-inchitip. | and 2 sign posts in sidewall; no curb | I utility pole in segment no curb out with Maple Several utility poles in adewait; no curb out with Scott St., sivep grade | an due to elevation of segment near church | ak curb cut only at Dent St. |