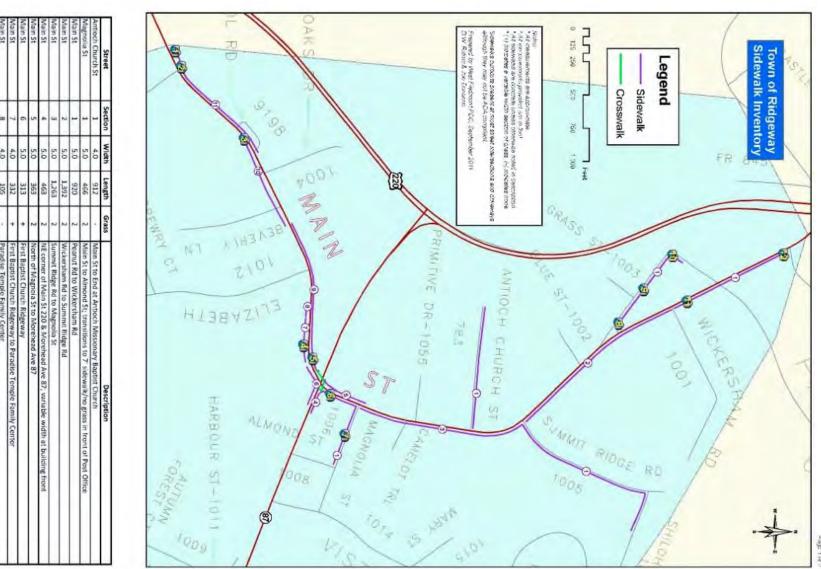

Appendix B – WPPD Sidewalk Inventories

Prepared by West Piedmont PDC, October 2011. D.W. Rakes & Joe Bonanno

| Francis Street                                                                                                                                                                                                                                                                                                                                                                                                                                                                                                                                                                                                                                                                                                                                                                                                                                                                                                                                                                                                                                                                                                                                                                                                                                                                                                                                                                                                                                                                                                                                                                                                                                                                                                                                                                                                                                                                                                                                                                                                                                                                                                                 | Franklin Supet                                                                                                                                           | Franklin Statest                                                                                                                                                     | House, appared                                                                                                             | Haridin Street                                                                                                                                    | Harkille Street                                                                                                                                                                                                                                                                                                                                      | Franklie Street                                                                                                    | Franklin Street                                                                                                                                                         | Floyd/serue                                                                                          | Floyd Avenue                                                                                                                                                                                                                                                                                                                                                                                                                                                                                                                                                                                                                                                                                                                                                                                                                                                                                                                                                                                                                                                                                                                                                                                                                                                                                                                                                                                                                                                                                                                                                                                                                                                                                                                                                                                                                                                                                                                                                                                                                                                                                                                   | Floyd Avenue              | East Street                                             | Denald Aversal                           | Denald Avenue           | Damond Avenue                                                                                                                                                                                                                                                                                                                                                                                       | Dest Street                                                              | Dent Super | Dent Street                            | tests titus sem                                                                                        | West Court Street                                                                                                                                                                                                                                                       | East Coult Street                                                                                                                                                                                                                         | East Court Street                                                                              | Fait Court Street                                                                                                                                                                                                                                                                                     | Fact Court Street                                                                                                                                                                                                             | East Court Street                                                         | West College Street                            | TOTAL CONTROL OF THE                                                                              | East College Street           | Clatterre Avenue                                        | Clathorne Avenue | Claiborne Avenue | West Church Street                                                                                                                                                                                                                                                                                                                                                                                                                                                                                                                                                                                                                                                                                                                                                                                                                                                                                                                                                                                                                                                                                                                                                                                                                                                                                                                                                                                                                                                                                                                                                                                                                                                                                                                                                                                                                                                                                                                                                                                                                                                                                                             | West Church Street                                                                                  | West Church Street                    | East Church Street                                                                                                         | Fast Church Street                         | Anderson Street              |
|--------------------------------------------------------------------------------------------------------------------------------------------------------------------------------------------------------------------------------------------------------------------------------------------------------------------------------------------------------------------------------------------------------------------------------------------------------------------------------------------------------------------------------------------------------------------------------------------------------------------------------------------------------------------------------------------------------------------------------------------------------------------------------------------------------------------------------------------------------------------------------------------------------------------------------------------------------------------------------------------------------------------------------------------------------------------------------------------------------------------------------------------------------------------------------------------------------------------------------------------------------------------------------------------------------------------------------------------------------------------------------------------------------------------------------------------------------------------------------------------------------------------------------------------------------------------------------------------------------------------------------------------------------------------------------------------------------------------------------------------------------------------------------------------------------------------------------------------------------------------------------------------------------------------------------------------------------------------------------------------------------------------------------------------------------------------------------------------------------------------------------|----------------------------------------------------------------------------------------------------------------------------------------------------------|----------------------------------------------------------------------------------------------------------------------------------------------------------------------|----------------------------------------------------------------------------------------------------------------------------|---------------------------------------------------------------------------------------------------------------------------------------------------|------------------------------------------------------------------------------------------------------------------------------------------------------------------------------------------------------------------------------------------------------------------------------------------------------------------------------------------------------|--------------------------------------------------------------------------------------------------------------------|-------------------------------------------------------------------------------------------------------------------------------------------------------------------------|------------------------------------------------------------------------------------------------------|--------------------------------------------------------------------------------------------------------------------------------------------------------------------------------------------------------------------------------------------------------------------------------------------------------------------------------------------------------------------------------------------------------------------------------------------------------------------------------------------------------------------------------------------------------------------------------------------------------------------------------------------------------------------------------------------------------------------------------------------------------------------------------------------------------------------------------------------------------------------------------------------------------------------------------------------------------------------------------------------------------------------------------------------------------------------------------------------------------------------------------------------------------------------------------------------------------------------------------------------------------------------------------------------------------------------------------------------------------------------------------------------------------------------------------------------------------------------------------------------------------------------------------------------------------------------------------------------------------------------------------------------------------------------------------------------------------------------------------------------------------------------------------------------------------------------------------------------------------------------------------------------------------------------------------------------------------------------------------------------------------------------------------------------------------------------------------------------------------------------------------|---------------------------|---------------------------------------------------------|------------------------------------------|-------------------------|-----------------------------------------------------------------------------------------------------------------------------------------------------------------------------------------------------------------------------------------------------------------------------------------------------------------------------------------------------------------------------------------------------|--------------------------------------------------------------------------|------------|----------------------------------------|--------------------------------------------------------------------------------------------------------|-------------------------------------------------------------------------------------------------------------------------------------------------------------------------------------------------------------------------------------------------------------------------|-------------------------------------------------------------------------------------------------------------------------------------------------------------------------------------------------------------------------------------------|------------------------------------------------------------------------------------------------|-------------------------------------------------------------------------------------------------------------------------------------------------------------------------------------------------------------------------------------------------------------------------------------------------------|-------------------------------------------------------------------------------------------------------------------------------------------------------------------------------------------------------------------------------|---------------------------------------------------------------------------|------------------------------------------------|---------------------------------------------------------------------------------------------------|-------------------------------|---------------------------------------------------------|------------------|------------------|--------------------------------------------------------------------------------------------------------------------------------------------------------------------------------------------------------------------------------------------------------------------------------------------------------------------------------------------------------------------------------------------------------------------------------------------------------------------------------------------------------------------------------------------------------------------------------------------------------------------------------------------------------------------------------------------------------------------------------------------------------------------------------------------------------------------------------------------------------------------------------------------------------------------------------------------------------------------------------------------------------------------------------------------------------------------------------------------------------------------------------------------------------------------------------------------------------------------------------------------------------------------------------------------------------------------------------------------------------------------------------------------------------------------------------------------------------------------------------------------------------------------------------------------------------------------------------------------------------------------------------------------------------------------------------------------------------------------------------------------------------------------------------------------------------------------------------------------------------------------------------------------------------------------------------------------------------------------------------------------------------------------------------------------------------------------------------------------------------------------------------|-----------------------------------------------------------------------------------------------------|---------------------------------------|----------------------------------------------------------------------------------------------------------------------------|--------------------------------------------|------------------------------|
| -                                                                                                                                                                                                                                                                                                                                                                                                                                                                                                                                                                                                                                                                                                                                                                                                                                                                                                                                                                                                                                                                                                                                                                                                                                                                                                                                                                                                                                                                                                                                                                                                                                                                                                                                                                                                                                                                                                                                                                                                                                                                                                                              | -2                                                                                                                                                       | 6                                                                                                                                                                    |                                                                                                                            | 4                                                                                                                                                 | ur                                                                                                                                                                                                                                                                                                                                                   | м                                                                                                                  | +                                                                                                                                                                       | 4                                                                                                    | 4                                                                                                                                                                                                                                                                                                                                                                                                                                                                                                                                                                                                                                                                                                                                                                                                                                                                                                                                                                                                                                                                                                                                                                                                                                                                                                                                                                                                                                                                                                                                                                                                                                                                                                                                                                                                                                                                                                                                                                                                                                                                                                                              | 2 1                       | -                                                       | 140 64                                   | -                       |                                                                                                                                                                                                                                                                                                                                                                                                     | jut                                                                      | z          |                                        | 1                                                                                                      | ō.                                                                                                                                                                                                                                                                      | i.e.                                                                                                                                                                                                                                      |                                                                                                | -                                                                                                                                                                                                                                                                                                     | N                                                                                                                                                                                                                             | 1                                                                         | 4                                              |                                                                                                   | +                             | 4                                                       | (d)              |                  | ъ.                                                                                                                                                                                                                                                                                                                                                                                                                                                                                                                                                                                                                                                                                                                                                                                                                                                                                                                                                                                                                                                                                                                                                                                                                                                                                                                                                                                                                                                                                                                                                                                                                                                                                                                                                                                                                                                                                                                                                                                                                                                                                                                             | 10                                                                                                  | 4                                     | w 84                                                                                                                       |                                            | Section                      |
| 3.                                                                                                                                                                                                                                                                                                                                                                                                                                                                                                                                                                                                                                                                                                                                                                                                                                                                                                                                                                                                                                                                                                                                                                                                                                                                                                                                                                                                                                                                                                                                                                                                                                                                                                                                                                                                                                                                                                                                                                                                                                                                                                                             | 257                                                                                                                                                      | 970                                                                                                                                                                  | nt                                                                                                                         | 30%                                                                                                                                               | 278                                                                                                                                                                                                                                                                                                                                                  | 408                                                                                                                | 154                                                                                                                                                                     | 171                                                                                                  | 687                                                                                                                                                                                                                                                                                                                                                                                                                                                                                                                                                                                                                                                                                                                                                                                                                                                                                                                                                                                                                                                                                                                                                                                                                                                                                                                                                                                                                                                                                                                                                                                                                                                                                                                                                                                                                                                                                                                                                                                                                                                                                                                            | 126                       | 847                                                     | 1576                                     | 159                     | 1011                                                                                                                                                                                                                                                                                                                                                                                                | 1                                                                        | 79         | 587                                    | FCL                                                                                                    | 486                                                                                                                                                                                                                                                                     | 216                                                                                                                                                                                                                                       | 235                                                                                            | 28                                                                                                                                                                                                                                                                                                    | 1,163                                                                                                                                                                                                                         | 831                                                                       | 100                                            | 200                                                                                               | 126                           | 359                                                     | 677              | 1083             | 179                                                                                                                                                                                                                                                                                                                                                                                                                                                                                                                                                                                                                                                                                                                                                                                                                                                                                                                                                                                                                                                                                                                                                                                                                                                                                                                                                                                                                                                                                                                                                                                                                                                                                                                                                                                                                                                                                                                                                                                                                                                                                                                            | 80                                                                                                  | 337                                   | 385                                                                                                                        | 222                                        | Length<br>784                |
| Wh-54                                                                                                                                                                                                                                                                                                                                                                                                                                                                                                                                                                                                                                                                                                                                                                                                                                                                                                                                                                                                                                                                                                                                                                                                                                                                                                                                                                                                                                                                                                                                                                                                                                                                                                                                                                                                                                                                                                                                                                                                                                                                                                                          | 59                                                                                                                                                       | NP 20                                                                                                                                                                | 8                                                                                                                          | ar.                                                                                                                                               | 15                                                                                                                                                                                                                                                                                                                                                   | Vm557                                                                                                              | W6,7-13                                                                                                                                                                 | U)                                                                                                   | 5                                                                                                                                                                                                                                                                                                                                                                                                                                                                                                                                                                                                                                                                                                                                                                                                                                                                                                                                                                                                                                                                                                                                                                                                                                                                                                                                                                                                                                                                                                                                                                                                                                                                                                                                                                                                                                                                                                                                                                                                                                                                                                                              | Vrh S.Nd                  | 45                                                      | 45                                       | 101                     | - 8                                                                                                                                                                                                                                                                                                                                                                                                 | u                                                                        | 5          | 6,5                                    | 5.5                                                                                                    | Vilu4-23                                                                                                                                                                                                                                                                | B                                                                                                                                                                                                                                         | 6                                                                                              | W                                                                                                                                                                                                                                                                                                     | -                                                                                                                                                                                                                             |                                                                           | U                                              | . 8                                                                                               | 5                             | Wb4.555                                                 | os I             | VILSE<br>VILSE   | Vib.15.7.5                                                                                                                                                                                                                                                                                                                                                                                                                                                                                                                                                                                                                                                                                                                                                                                                                                                                                                                                                                                                                                                                                                                                                                                                                                                                                                                                                                                                                                                                                                                                                                                                                                                                                                                                                                                                                                                                                                                                                                                                                                                                                                                     | 13                                                                                                  | 3                                     | U U                                                                                                                        | 3                                          | as white                     |
| ī                                                                                                                                                                                                                                                                                                                                                                                                                                                                                                                                                                                                                                                                                                                                                                                                                                                                                                                                                                                                                                                                                                                                                                                                                                                                                                                                                                                                                                                                                                                                                                                                                                                                                                                                                                                                                                                                                                                                                                                                                                                                                                                              |                                                                                                                                                          |                                                                                                                                                                      |                                                                                                                            |                                                                                                                                                   | Part (5)                                                                                                                                                                                                                                                                                                                                             | ,                                                                                                                  | 7                                                                                                                                                                       |                                                                                                      | Y.                                                                                                                                                                                                                                                                                                                                                                                                                                                                                                                                                                                                                                                                                                                                                                                                                                                                                                                                                                                                                                                                                                                                                                                                                                                                                                                                                                                                                                                                                                                                                                                                                                                                                                                                                                                                                                                                                                                                                                                                                                                                                                                             | ,                         |                                                         |                                          | No.                     |                                                                                                                                                                                                                                                                                                                                                                                                     | ļ                                                                        | ,          | +                                      |                                                                                                        | ,                                                                                                                                                                                                                                                                       | Ť                                                                                                                                                                                                                                         | -                                                                                              | 0                                                                                                                                                                                                                                                                                                     |                                                                                                                                                                                                                               | 1                                                                         |                                                |                                                                                                   |                               | 1                                                       | ,                | Part (2)         | -                                                                                                                                                                                                                                                                                                                                                                                                                                                                                                                                                                                                                                                                                                                                                                                                                                                                                                                                                                                                                                                                                                                                                                                                                                                                                                                                                                                                                                                                                                                                                                                                                                                                                                                                                                                                                                                                                                                                                                                                                                                                                                                              | -)-                                                                                                 |                                       |                                                                                                                            |                                            | Grass                        |
| Satous From Manh V. to industrial entrance with railroad creating for numeratives () enable in lampoints, in this incorpactic, coveral direct trees, a policient in edebuils, and at U.S. Post ilou just bestills seasowalt, railwoods bestilly transferres to explait and fairly deep contract comp is from at 110A Frankin K., which is preparable dars to exhibit a post-better impediment to elevate deposit, solvenit door to entract the fairly solvenit door the fairly solvenit door the fairly solvenit door to entract the fairly solvenit door to entract the fairly solvenit door to entract the fairly solvenit door | Extends from Hale St, to Main St., slongated curb cut at Hate St, at interaction with Main St. out it and stanged crosswalk extending across Familia St. | Multiple languath in viewalk. I podestion out out on observal across from reduction instance with railized consing two name street; takly steep indice at discussiy. | Fatewate from parking left on south end to High St.; cut's cut and south end at purking by: multiple temporar is independ. | Estends from Chaborne Ave. to parking for could of Hale SC; sidewalk Balbi-out with Clabborne<br>Ave; / Norothus, 2 frash receptuales an oldewalk | Enands from W. Church to Californa Asso, crosspall/Jush rat with W. Church St., contains<br>sweetal benther, planteer, malbox, trash neighbods, 2 sweepaper departures Imagnosts, and the<br>hydroids sciencial fronte many bisnesses; 5 ft., yielde graph, hub-out exact W. Church and brab-<br>out at Calborner, disasped crosswall with Calabone. | Extends from Warren 3C, to W. Church Sc; several signposts, lenguises, brash recept ades, and 1 bouch in sidewalk. | Extends from end of Poyd Ave, to Warren St.; Systems Caropy supports in 146-eath near<br>Warren, and newsjaper venting machine on segment; tramped onseauth with Warren | Extends from Frankin Ave. to W. Court St.; most of sidewalk is about same level as street parentent. | poor production of the state of | on Man St, to Bank St; or | tipe utilly poles in idewalk; sidewalk nots at east our | Fore apartment complex to East Court St. | ment fronts apartments. | Louated mear intersection of Transian St. advergade businesses; salewards fieldy an acely-painted by<br>business escalabiliments; multiple obstructions including membersheller ramp for beautraces; ail<br>could/coverig sends, and godde vines; on Transian St., images with public salewards.<br>Moreons and acelybra much stillar paties, insulatively, visioness, and heaterst in stillarship. | No rurb out either end; very short segment, one utility pole is stewark. | *          | Multiple of Rity poles within sidewalk | Cust suit with Warren St. almost non-existent, one valinty pole and grade wines chasted in external in | East and of West Court St. is naturally, aft.; 25 ff., public space containing benches, trees:<br>lamposits, is compared of study and concrete, and conjudg software, at curb cass further west,<br>treastitions to 4.5 ft. to 5.5 ft.; multiple lamposits on solerada. | Serend signs in subsendit met to contivendate width of \$5 -95 ft. in Food of \$5 East Court \$1,0<br>differing better at each end of seament; we only out with Meste Are, or differity with Matin \$1, -<br>faces across basi Court \$1. | Aux west of Soode Building to Main St. Two rather poles, signs, and a few hydrant in sidewalk. | At west east, utility pole and guide ware provaile obstructing cush our; several utility poles and 2<br>again in allowak segments no cush con at Dictional Aver, small portron of this segment is 14 ft.<br>while just west of the Goods building regiments connected a power ment complex soldwalls. | Raining at east and due to coloret, stiftwals fronts spatfment complex and convexts to internal particular consistent network; several stifling point and one signpost in odewalls; stong grade; no sum cut with Orchand Ava. | School to Wayy Coger In; steep grade, no cush out at east and mean school | ak; sichwalk continuous acenss (ardar Ave. (no | Heighler cutt out at intersection with Spring St. (needs improvement); willity poles and hybrant. | th sax only with Franklin St. | Costans Light port; idenally bolts out neur Frankin St. | wal miley        | 5 8              | Calcular reds perseny along West Chards St.; no colle cut on seat and, the inferendation and this week cut in all week and; I signified set I hydraut within segment, thanh recoptable man west look.  Seemal utility colors is inferend; handral imposed along tight handral of chards; 2-ft, water title of Seemal utility colors is inferend. Therefore imposed in the state of the second section of the section of the second section of the second section of the section of the second section of the sec | 1. Immpost and 2 sign posts in sidewalk: curb cat with Randolph St. has approximately one-inchitip. | and 2 sign posts in sidewall; no curb | I utility pole in segment no curb out with Maple Several utility poles in adewait; no curb out with Scott St., sivep grade | an due to elevation of segment near church | ak curb cut only at Dent St. |