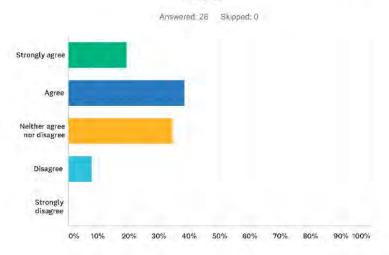

| ANSWER CHOICES             | RESPONSES |    |
|----------------------------|-----------|----|
| Strongly agree             | 46.15%    | 12 |
| Agree                      | 38.46%    | 10 |
| Neither agree nor disagree | 11.54%    | 3  |
| Disagree                   | 3.85%     | 1  |
| Strongly disagree          | 0.00%     | 0  |
| TOTAL                      |           | 26 |