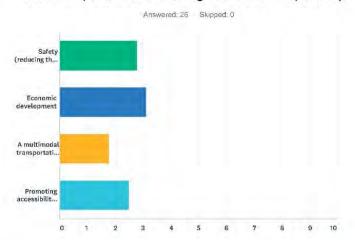

Q5 My locality's/region's/service area's greatest needs with regard to transportation include the following (Please rank 1 to 4, with 1 being the MOST important and 4 being the LEAST important).

|                                                                              | 1      | 2      | 3      | 4      | TOTAL | SCORE |
|------------------------------------------------------------------------------|--------|--------|--------|--------|-------|-------|
| Safety (reducing the number of crashes)                                      | 34.78% | 30.43% | 13.04% | 21.74% |       |       |
|                                                                              | 8      | 7      | 3      | 5      | 23    | 2.7   |
| Economic development                                                         | 40.00% | 40.00% | 12.00% | 8.00%  |       |       |
|                                                                              | 10     | 10     | 3      | 2      | 25    | 3.1   |
| A multimodal transportation system (vehicle lanes, bike lanes, sidewalks,    | 4.55%  | 13.64% | 36.36% | 45.45% |       |       |
| trails, transit, etc.)                                                       | 1      | 3      | 8      | 10     | 22    | 1.7   |
| Promoting accessibility for underserved populations (those residing in rural | 23.08% | 23.08% | 34.62% | 19.23% |       |       |
| areas who may not have access to a vehicle, the disabled, those living in    | 6      | 6      | 9      | 5      | 26    | 2.5   |